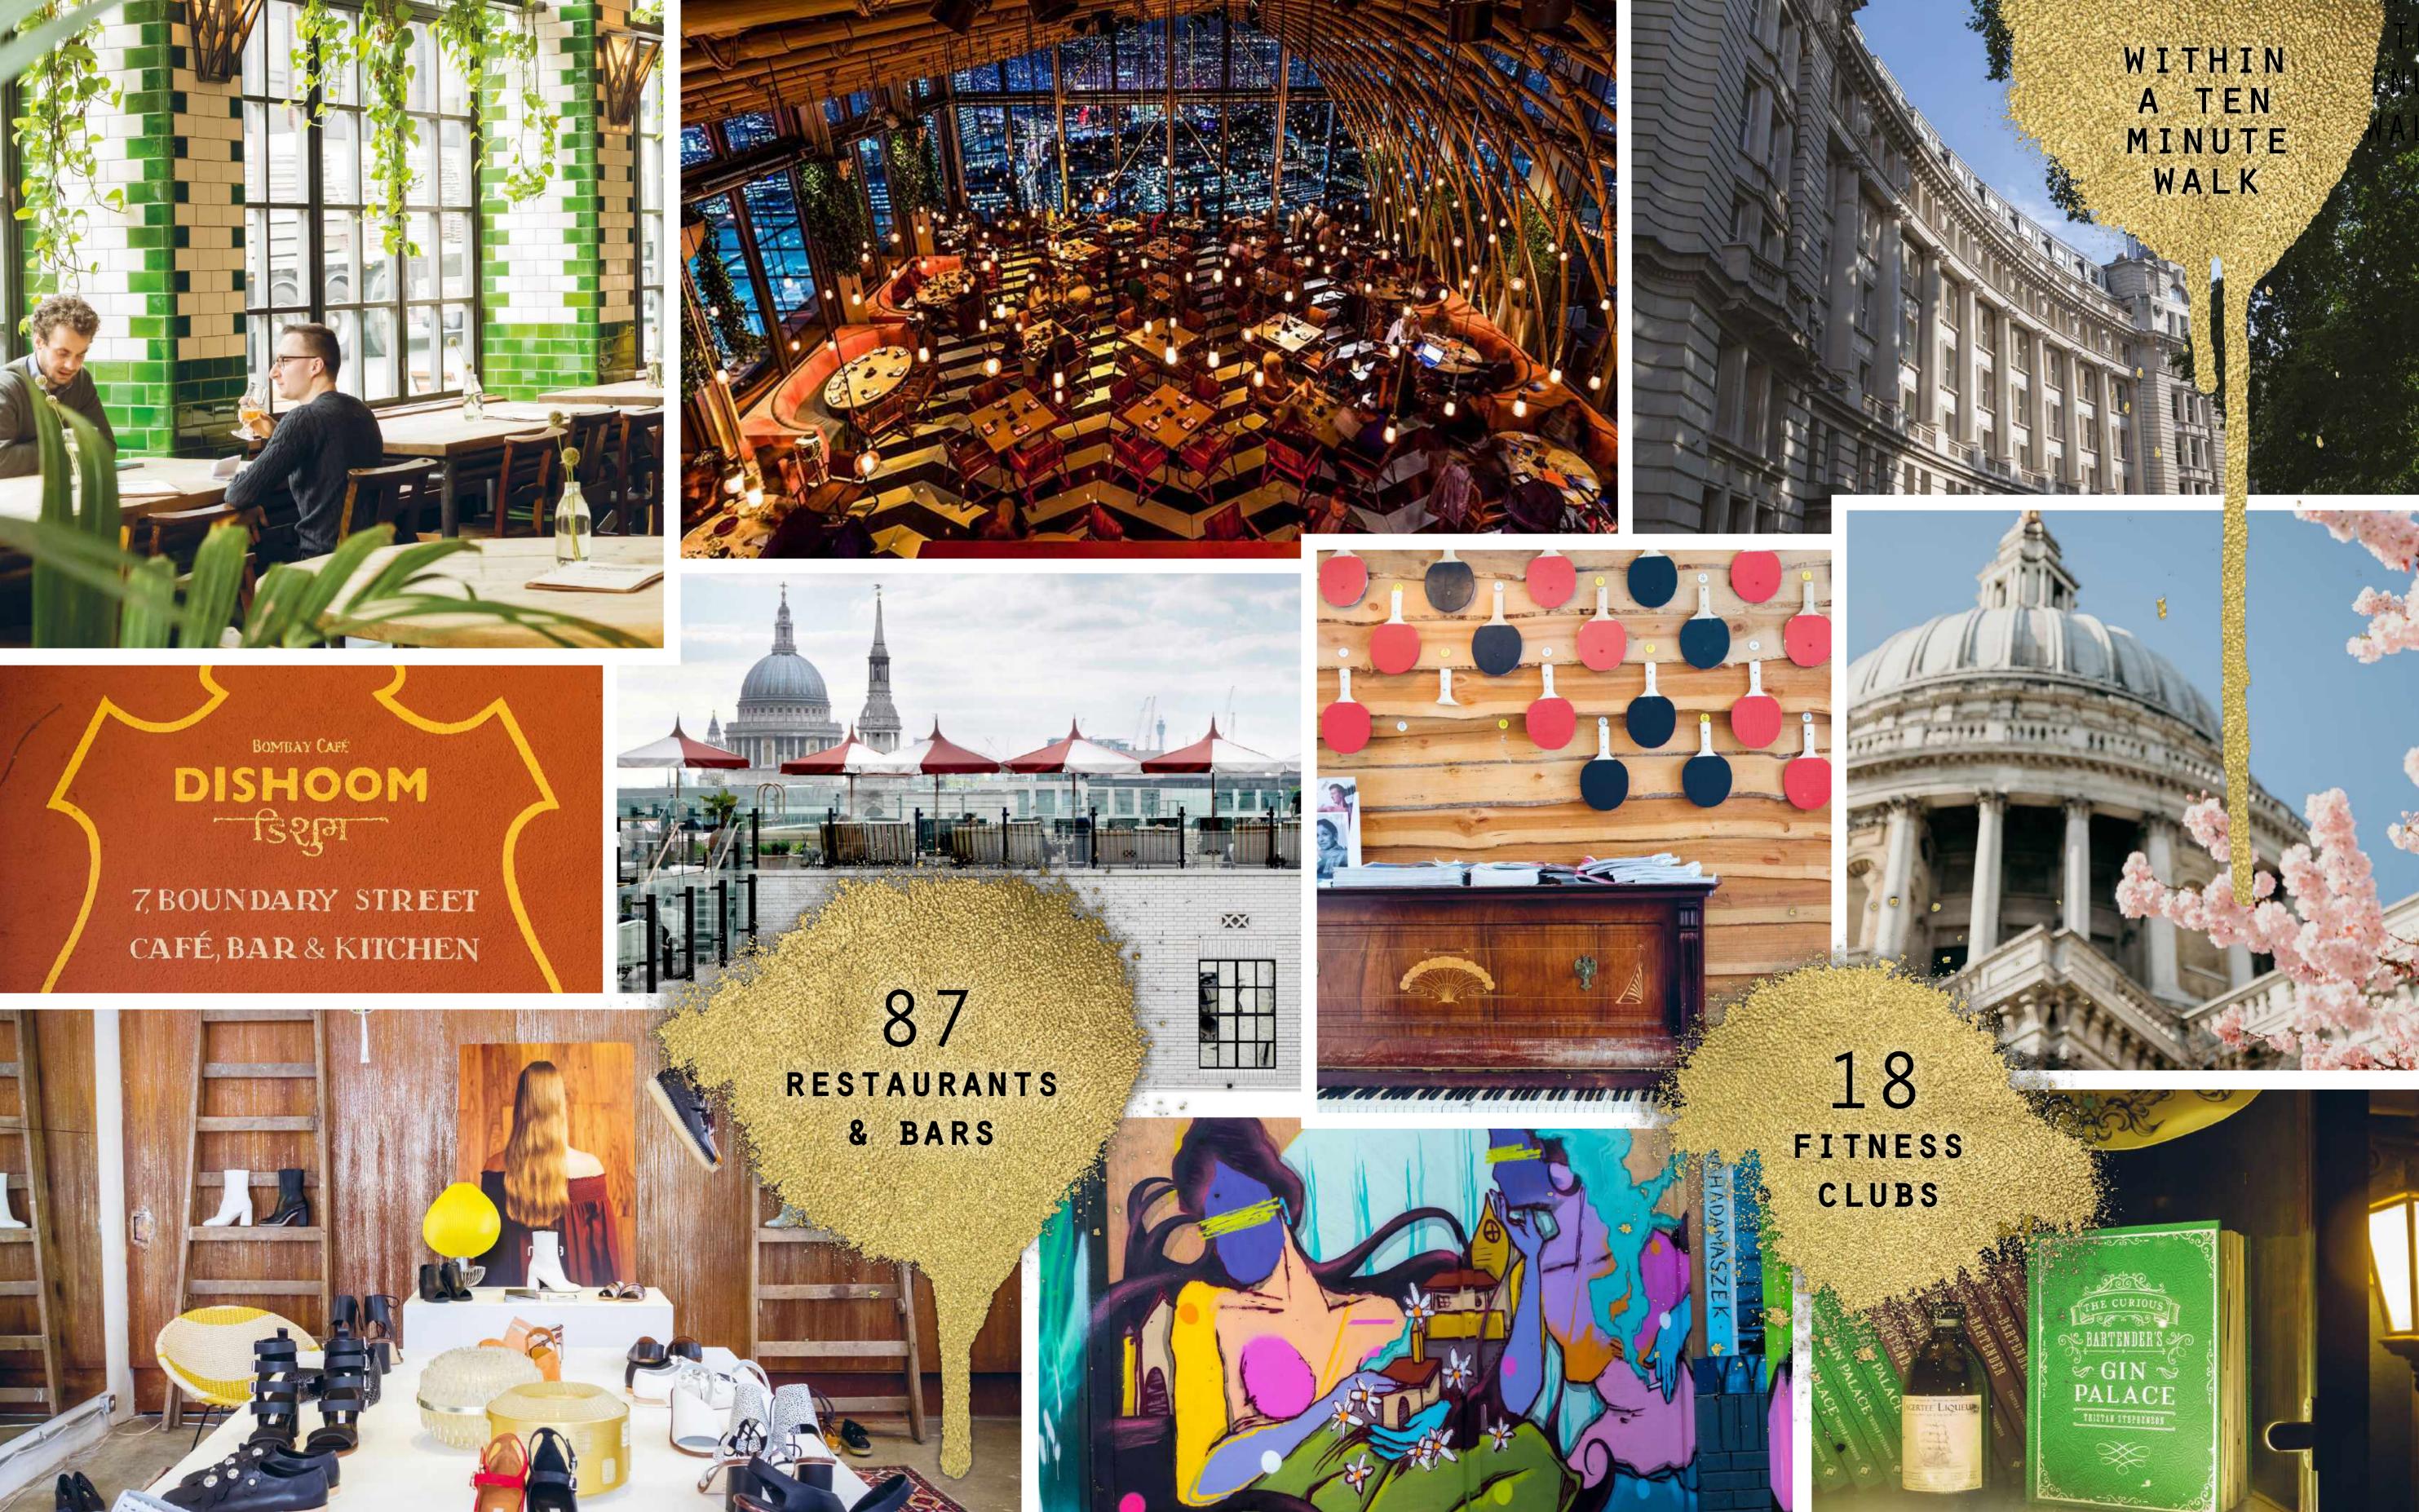

Located alongside Amazon's new HQ, Adobe and We Are Social, the surrounding area is a thriving commercial hub that provides a wonderfully eclectic mix of cafés, bars, leisure and restaurants.

# AMENITY AND PUBLIC REALM