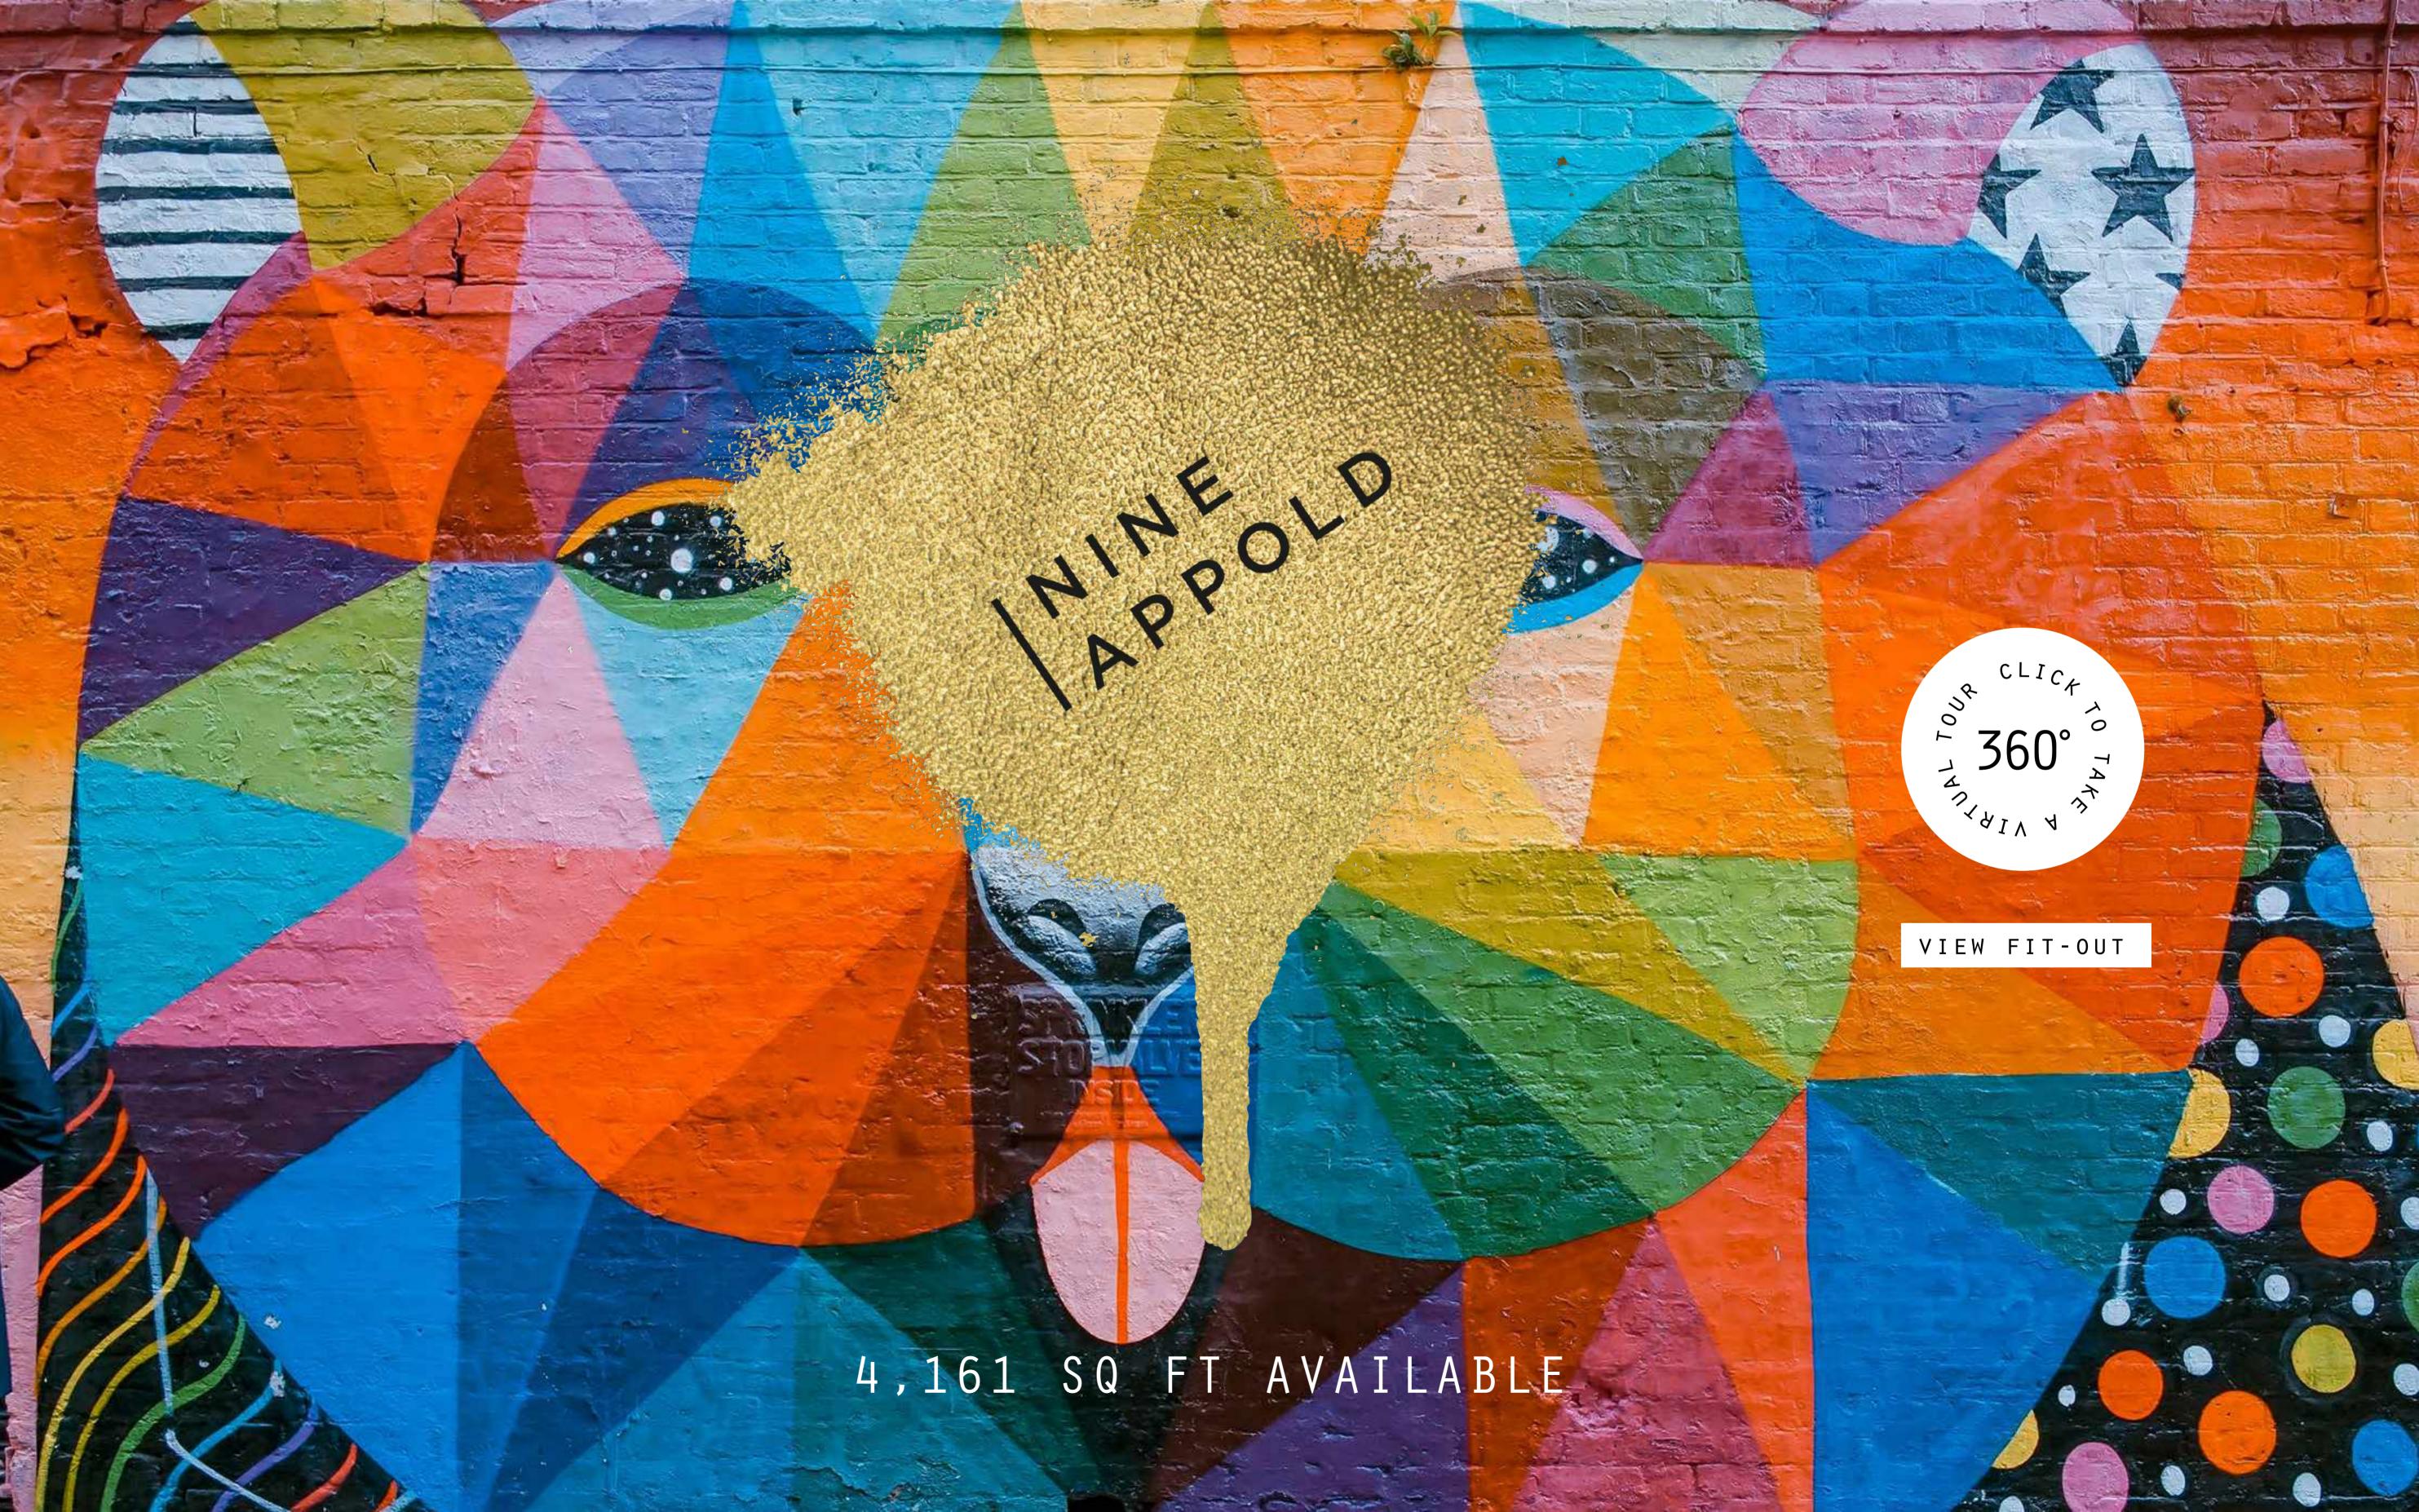

#### SCHEDULE OF AREAS

| TOTAL AVAILABLE | 4,161 SQ. FT              |
|-----------------|---------------------------|
| GROUND          | 4,161 SQ. FT              |
| RECEPTION       |                           |
| 1 S T           | SHEARMAN & STERLING       |
| 2 N D           | SHEARMAN & STERLING, MAKO |
| 3 R D           | DRG, SHEARMAN & STERLING  |
| 4 T H           | ACACIUM GROUP             |
| 5TH             | YELP                      |
| 6 T H           | MOORE KINGSTON SMITH      |
| 7 T H           | TRAYPORT                  |
| 8 T H           | MINDSPACE                 |
| 9 T H           | MINDSPACE                 |
| FLOOR           | OFFICE AVAILABILITY       |

# TYPICAL UPPER FLOOR

NET INTERNAL AREA: 21,384 SQ.FT 1,986.6 SQ.M

UNAVAILABLE

MINDSPACE'S FIT-OUT AT NINE APPOLD