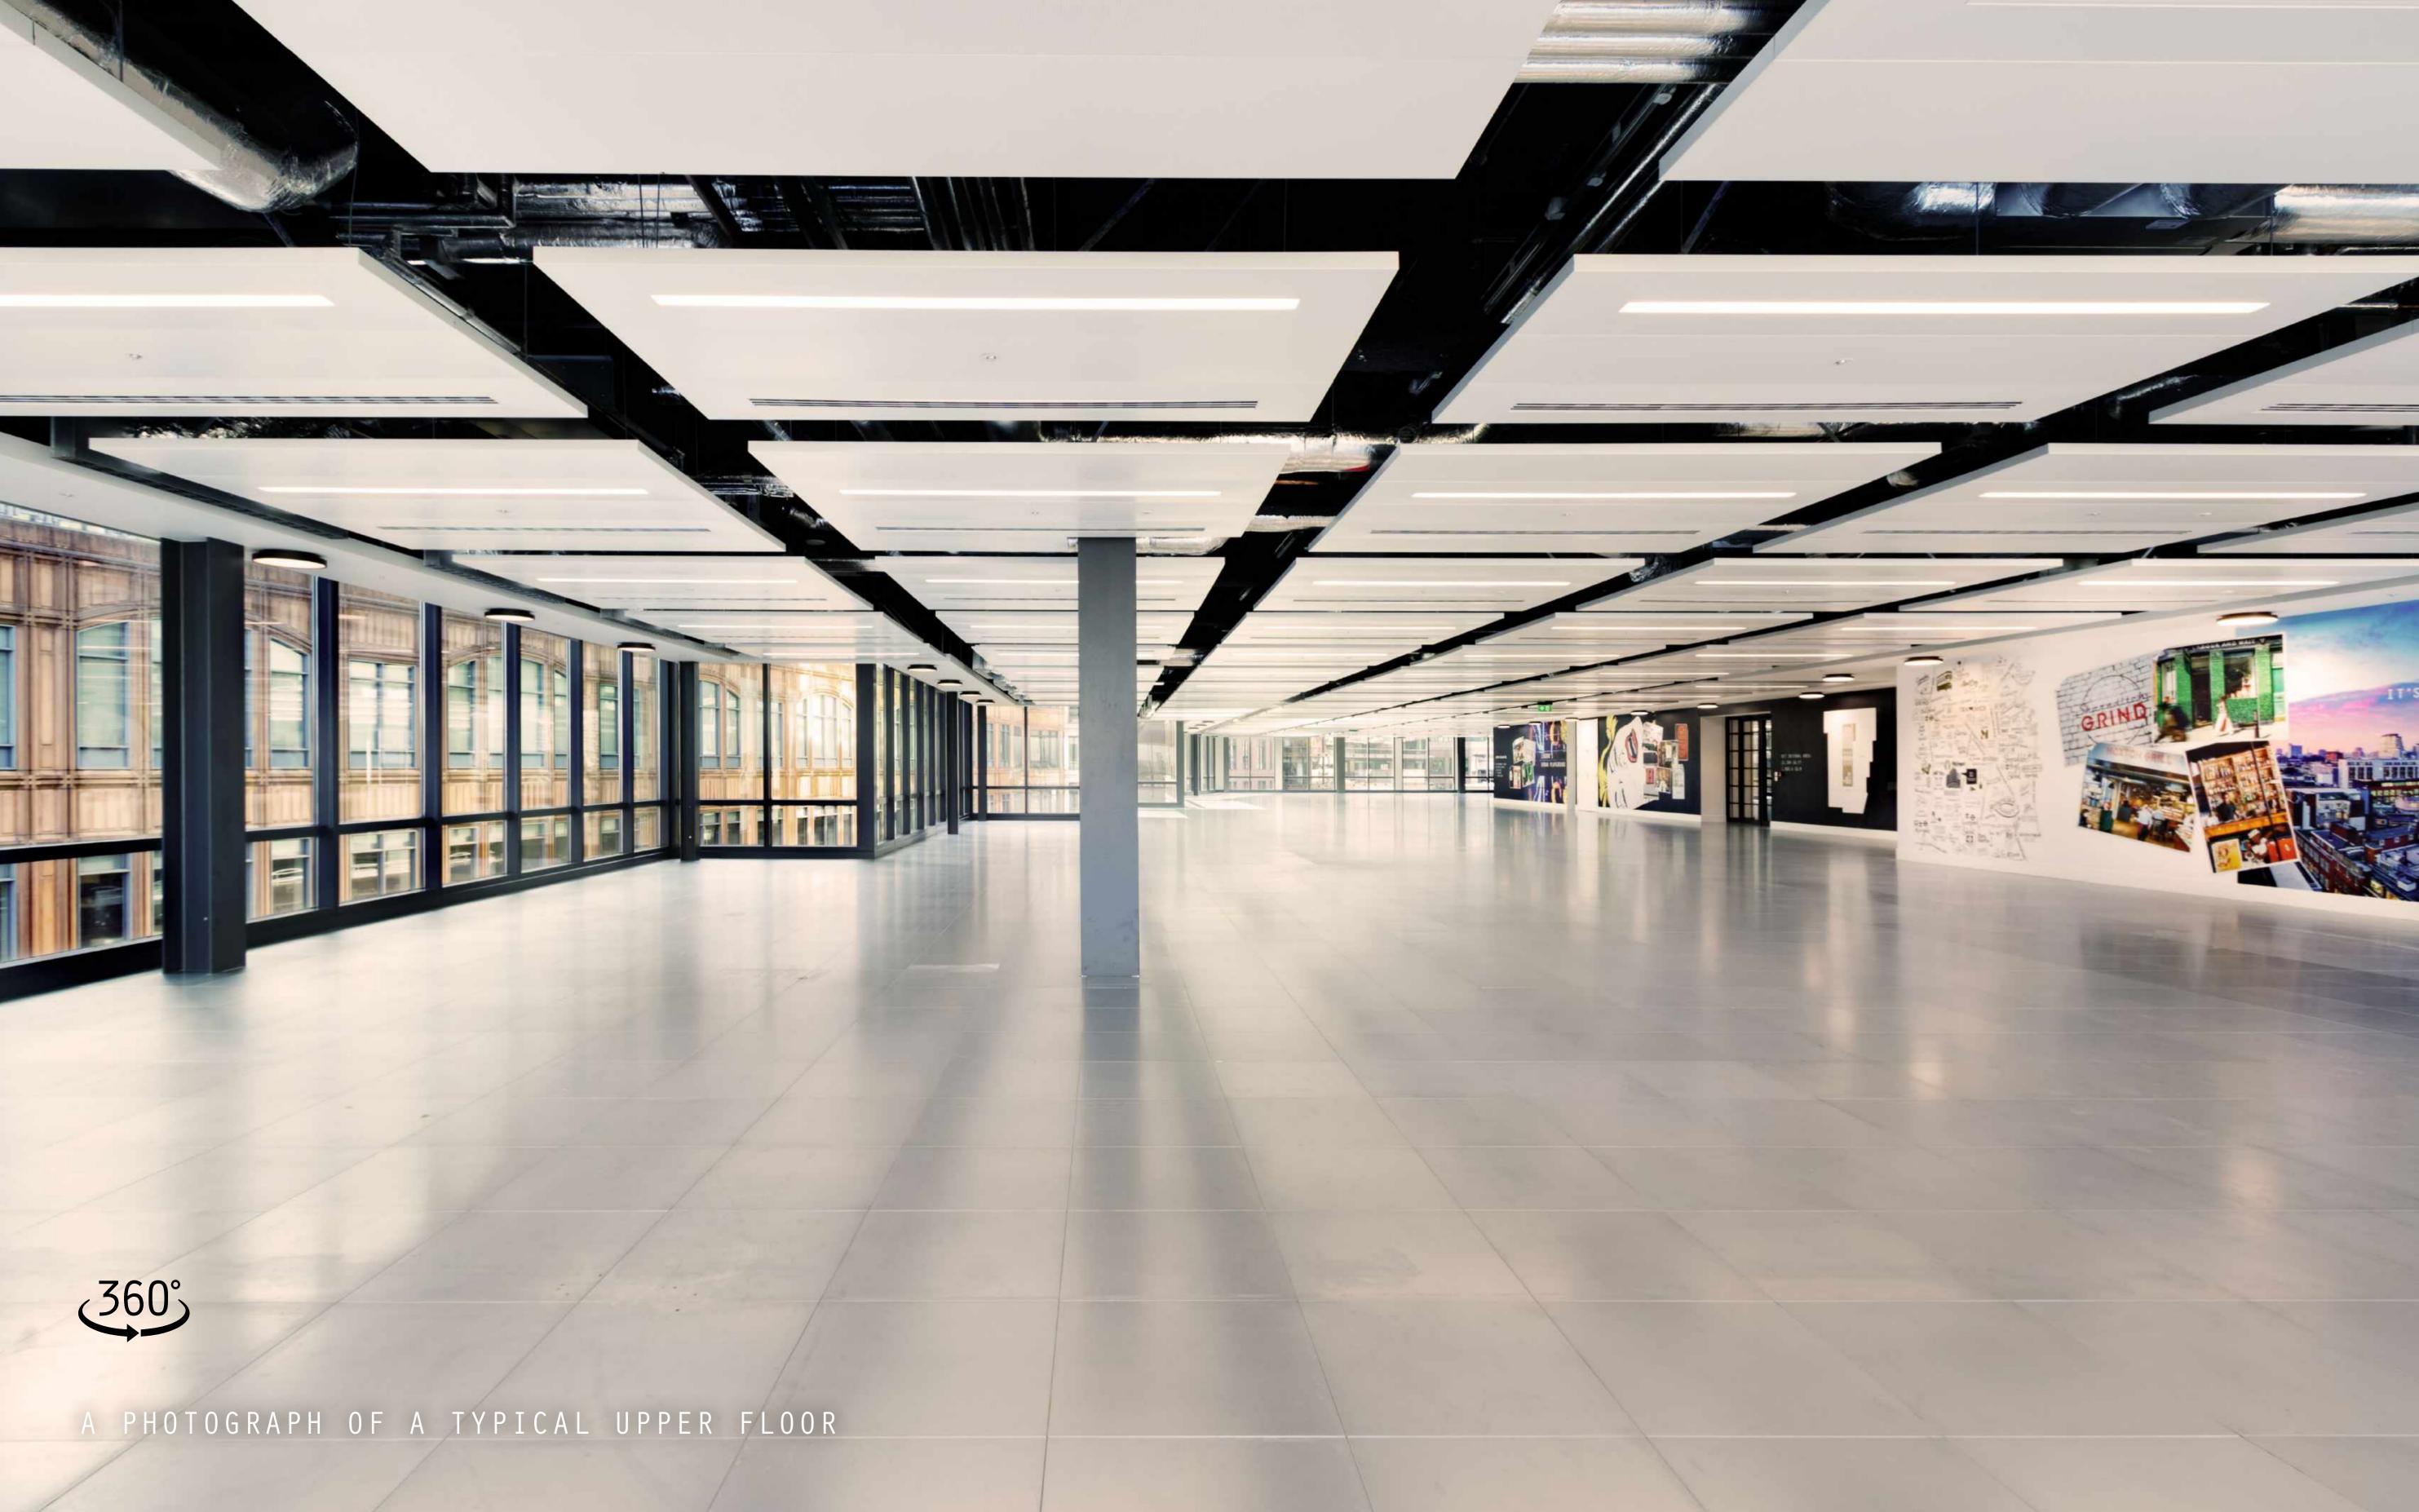

# TYPICAL UPPER FLOOR

NET INTERNAL AREA: 21,384 SQ.FT 1,986.6 SQ.M

UNAVAILABLE

MINDSPACE'S FIT-OUT AT NINE APPOLD