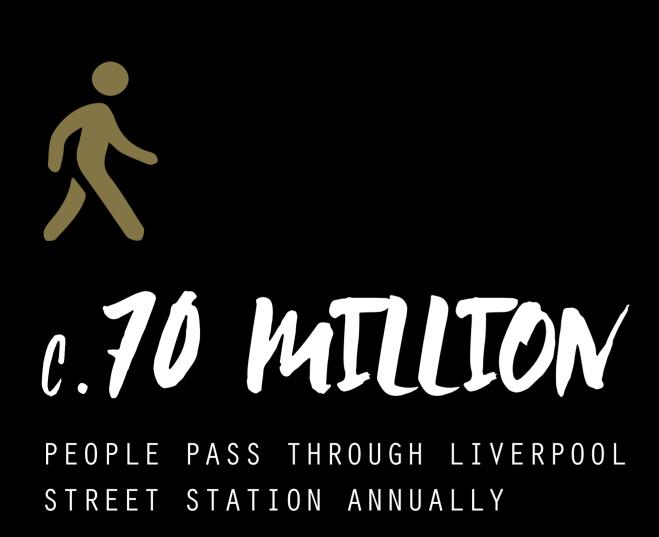

BROADGATE QUARTER

# AMAMIC Shored of Long

Perfectly positioned between the City and Shoreditch, Broadgate Quarter is located in one of London's most exciting and dynamic areas.

The building has unrivalled connectivity within the capital with easy access to Shoreditch High Street and Liverpool Street stations providing mainline, overground, Elizabeth Line and underground services.

Located alongside Amazon's new HQ, Adobe and We Are Social, the surrounding area is a thriving commercial hub that provides a wonderfully eclectic mix of cafés, bars, leisure and restaurants.





### PERFECTLY CONNECTED

WALKING TIMES TO STATIONS







11 MINS TO



#### THE ELIZABETH LINE











# AMENITY AND PUBLIC REALM

















#### SCHEDULE OF AREAS

| TOTAL AVAILABLE | 4,161 SQ. FT              |
|-----------------|---------------------------|
| GROUND          | 4,161 SQ. FT              |
| RECEPTION       |                           |
| 1 S T           | SHEARMAN & STERLING       |
| 2 N D           | SHEARMAN & STERLING, MAKO |
| 3 R D           | DRG, SHEARMAN & STERLING  |
| 4 T H           | ACACIUM GROUP             |
| 5TH             | YELP                      |
| 6 T H           | MOORE KINGSTON SMITH      |
| 7 T H           | TRAYPORT                  |
| 8 T H           | MINDSPACE                 |
| 9 T H           | MINDSPACE                 |
| FLOOR           | OFFICE AVAILABILITY       |

VIEW