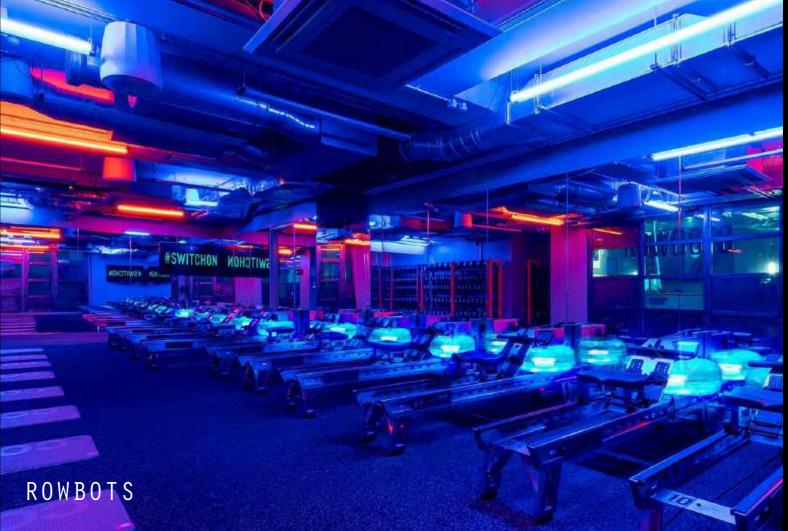

BROADGATE QUARTER

# AMAMIC Shored of Long

Perfectly positioned between the City and Shoreditch, Broadgate Quarter is located in one of London's most exciting and dynamic areas.

The building has unrivalled connectivity within the capital with easy access to Shoreditch High Street and Liverpool Street stations providing mainline, overground, Elizabeth Line and underground services.

Located alongside Amazon's new HQ, Adobe and We Are Social, the surrounding area is a thriving commercial hub that provides a wonderfully eclectic mix of cafés, bars, leisure and restaurants.





### PERFECTLY CONNECTED

WALKING TIMES TO STATIONS







11 MINS TO



#### THE ELIZABETH LINE











# AMENITY AND PUBLIC REALM

















#### SCHEDULE OF AREAS

| TOTAL AVAILABLE | 4,161 SQ. FT              |
|-----------------|---------------------------|
| GROUND          | 4,161 SQ. FT              |
| RECEPTION       |                           |
| 1 S T           | SHEARMAN & STERLING       |
| 2 N D           | SHEARMAN & STERLING, MAKO |
| 3 R D           | DRG, SHEARMAN & STERLING  |
| 4 T H           | ACACIUM GROUP             |
| 5TH             | YELP                      |
| 6 T H           | MOORE KINGSTON SMITH      |
| 7 T H           | TRAYPORT                  |
| 8 T H           | MINDSPACE                 |
| 9 T H           | MINDSPACE                 |
| FLOOR           | OFFICE AVAILABILITY       |

VIEW FLOORPLAN



# THE GREEN APPROACH



ESIK

ANNUAL COST SAVINGS THROUGH BOILER & WATER PUMP P