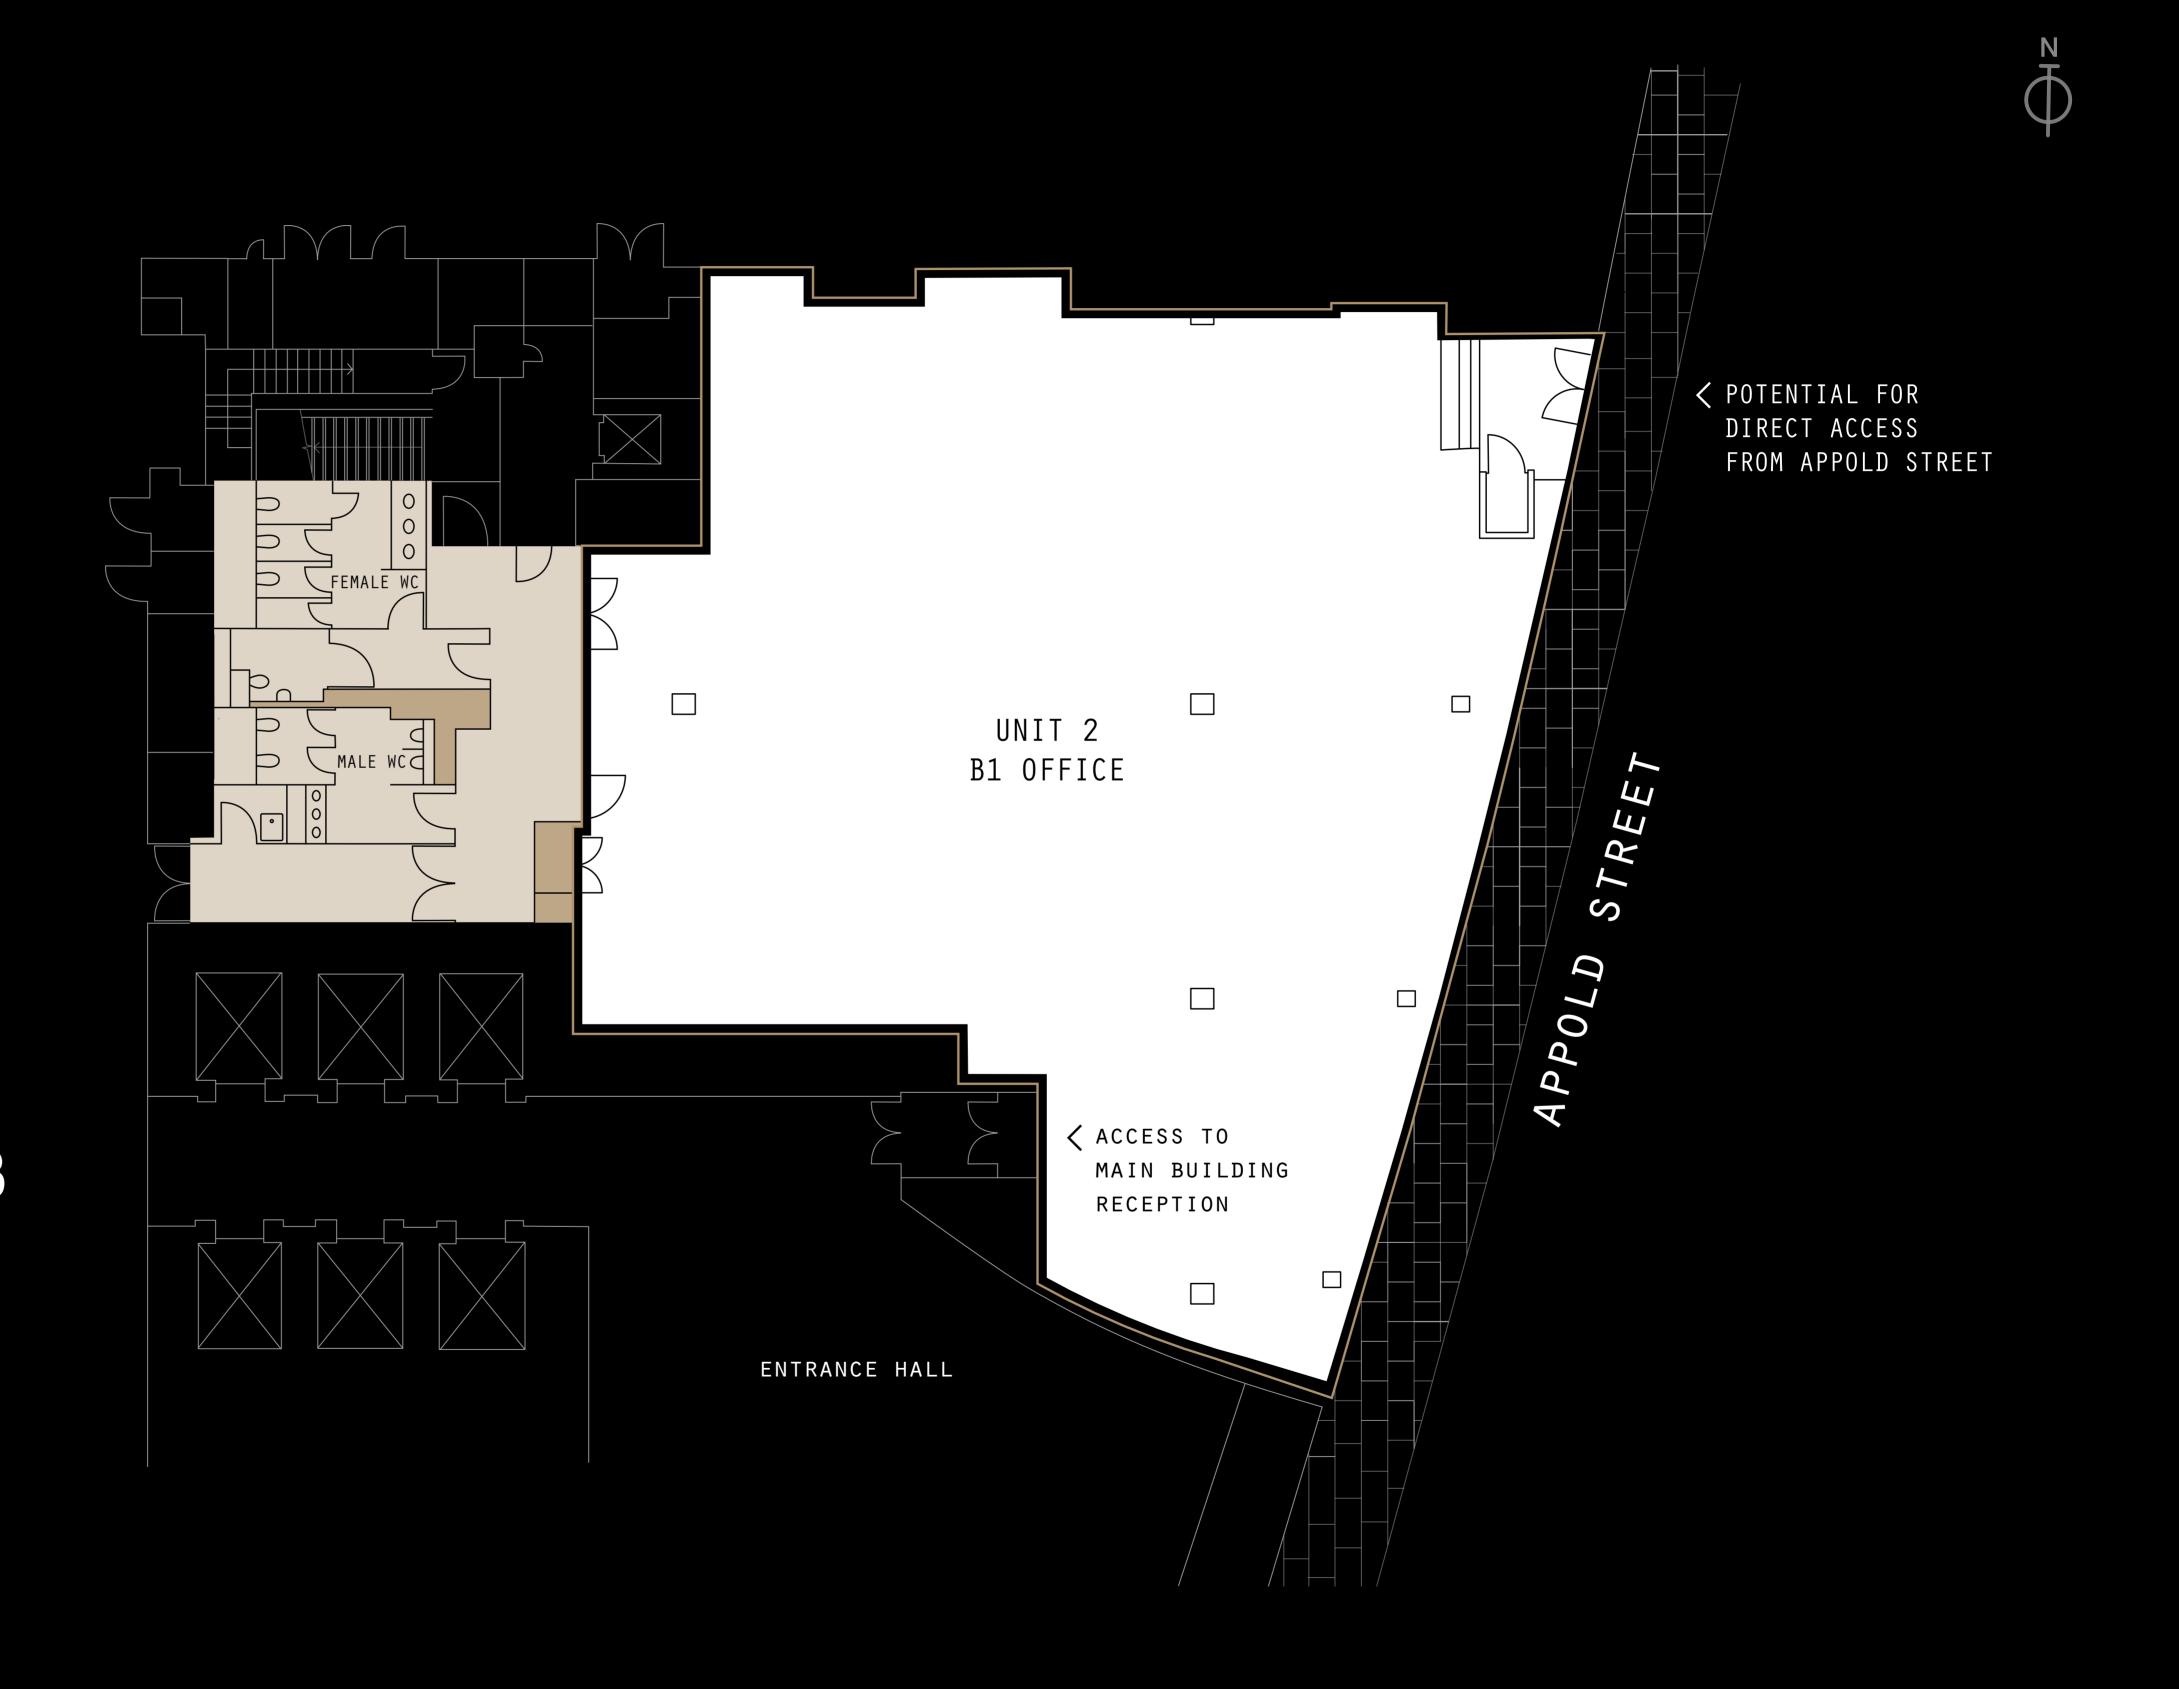

H           | MOORE KINGSTON SMITH      |
| 7 T H           | TRAYPORT                  |
| 8 T H           | MINDSPACE                 |
| 9 T H           | MINDSPACE                 |
| FLOOR           | OFFICE AVAILABILITY       |

VIEW FLOORPLAN



# THE GREEN APPROACH



ESIK

ANNUAL COST SAVINGS THROUGH BOILER & WATER PUMP PROGRAMME



ANNUAL ENERGY
REDUCTION THROUGH
LED LIGHTING



EXTENSIVE RECYCLING PROGRAMME FOR FOOD WASTE, GLASS, CARDBOARD AND MIXED DRY RECYCLING



CYCLING SCORE PLATINUM



11170

ENERGY FROM RENEWABLE SOURCES



AWARDED THE GREEN APPLE ENVIRONMENTAL AWARD



NOMINATED FOR THE 2019 GREEN WORLD AWARDS



BOILER OPTIMISATION PROGRAMME TO REDUCE GAS CONSUMPTION



BROADGATE
GUARTER

# GROUND FLOOR

NET INTERNAL AREA:

4,161 SQ.FT

386.5 SQ.M

5.1M SLAB TO SLAB











# TYPICAL UPPER FLOOR



NET INTERNAL AREA: 21,384 SQ.FT 1,986.6 SQ.M

UNAVAILABLE























MINDSPACE'S FIT-OUT AT NINE APPOLD



#### SPECIFICATION HIGHLIGHTS







2X 1250KW
DEDICATED GENERATORS





17 SHOWERS



ON-SITE BARISTA



CYCLING SCORE PLATINUM



3.68M FLOOR TO SOFFIT HEIGHT 2.78M MIN. CEILING HEIGHT



#### CONTACT



DAN GAUNT

+44 (0)7818 008 981 | dan.gaunt@knightfrank.com

RORY PATON

+44 (0)7900 245 221 | rory.paton@knightfrank.com

NICK CODLING

+44 (0)7917 593 469 | nick.codling@knightfrank.com

#### BH<sub>2</sub>

SAM BOREHAM

+44 (0)7917 635 465 | samb@bh2.co.uk

JACK BEEBY

+44 (0)7841 802 097 | jackb@bh2.co.uk



#### BROADGATEQUARTER.COM

This proposal is believed to be correct at the date of publication but its accuracy is in no way guara