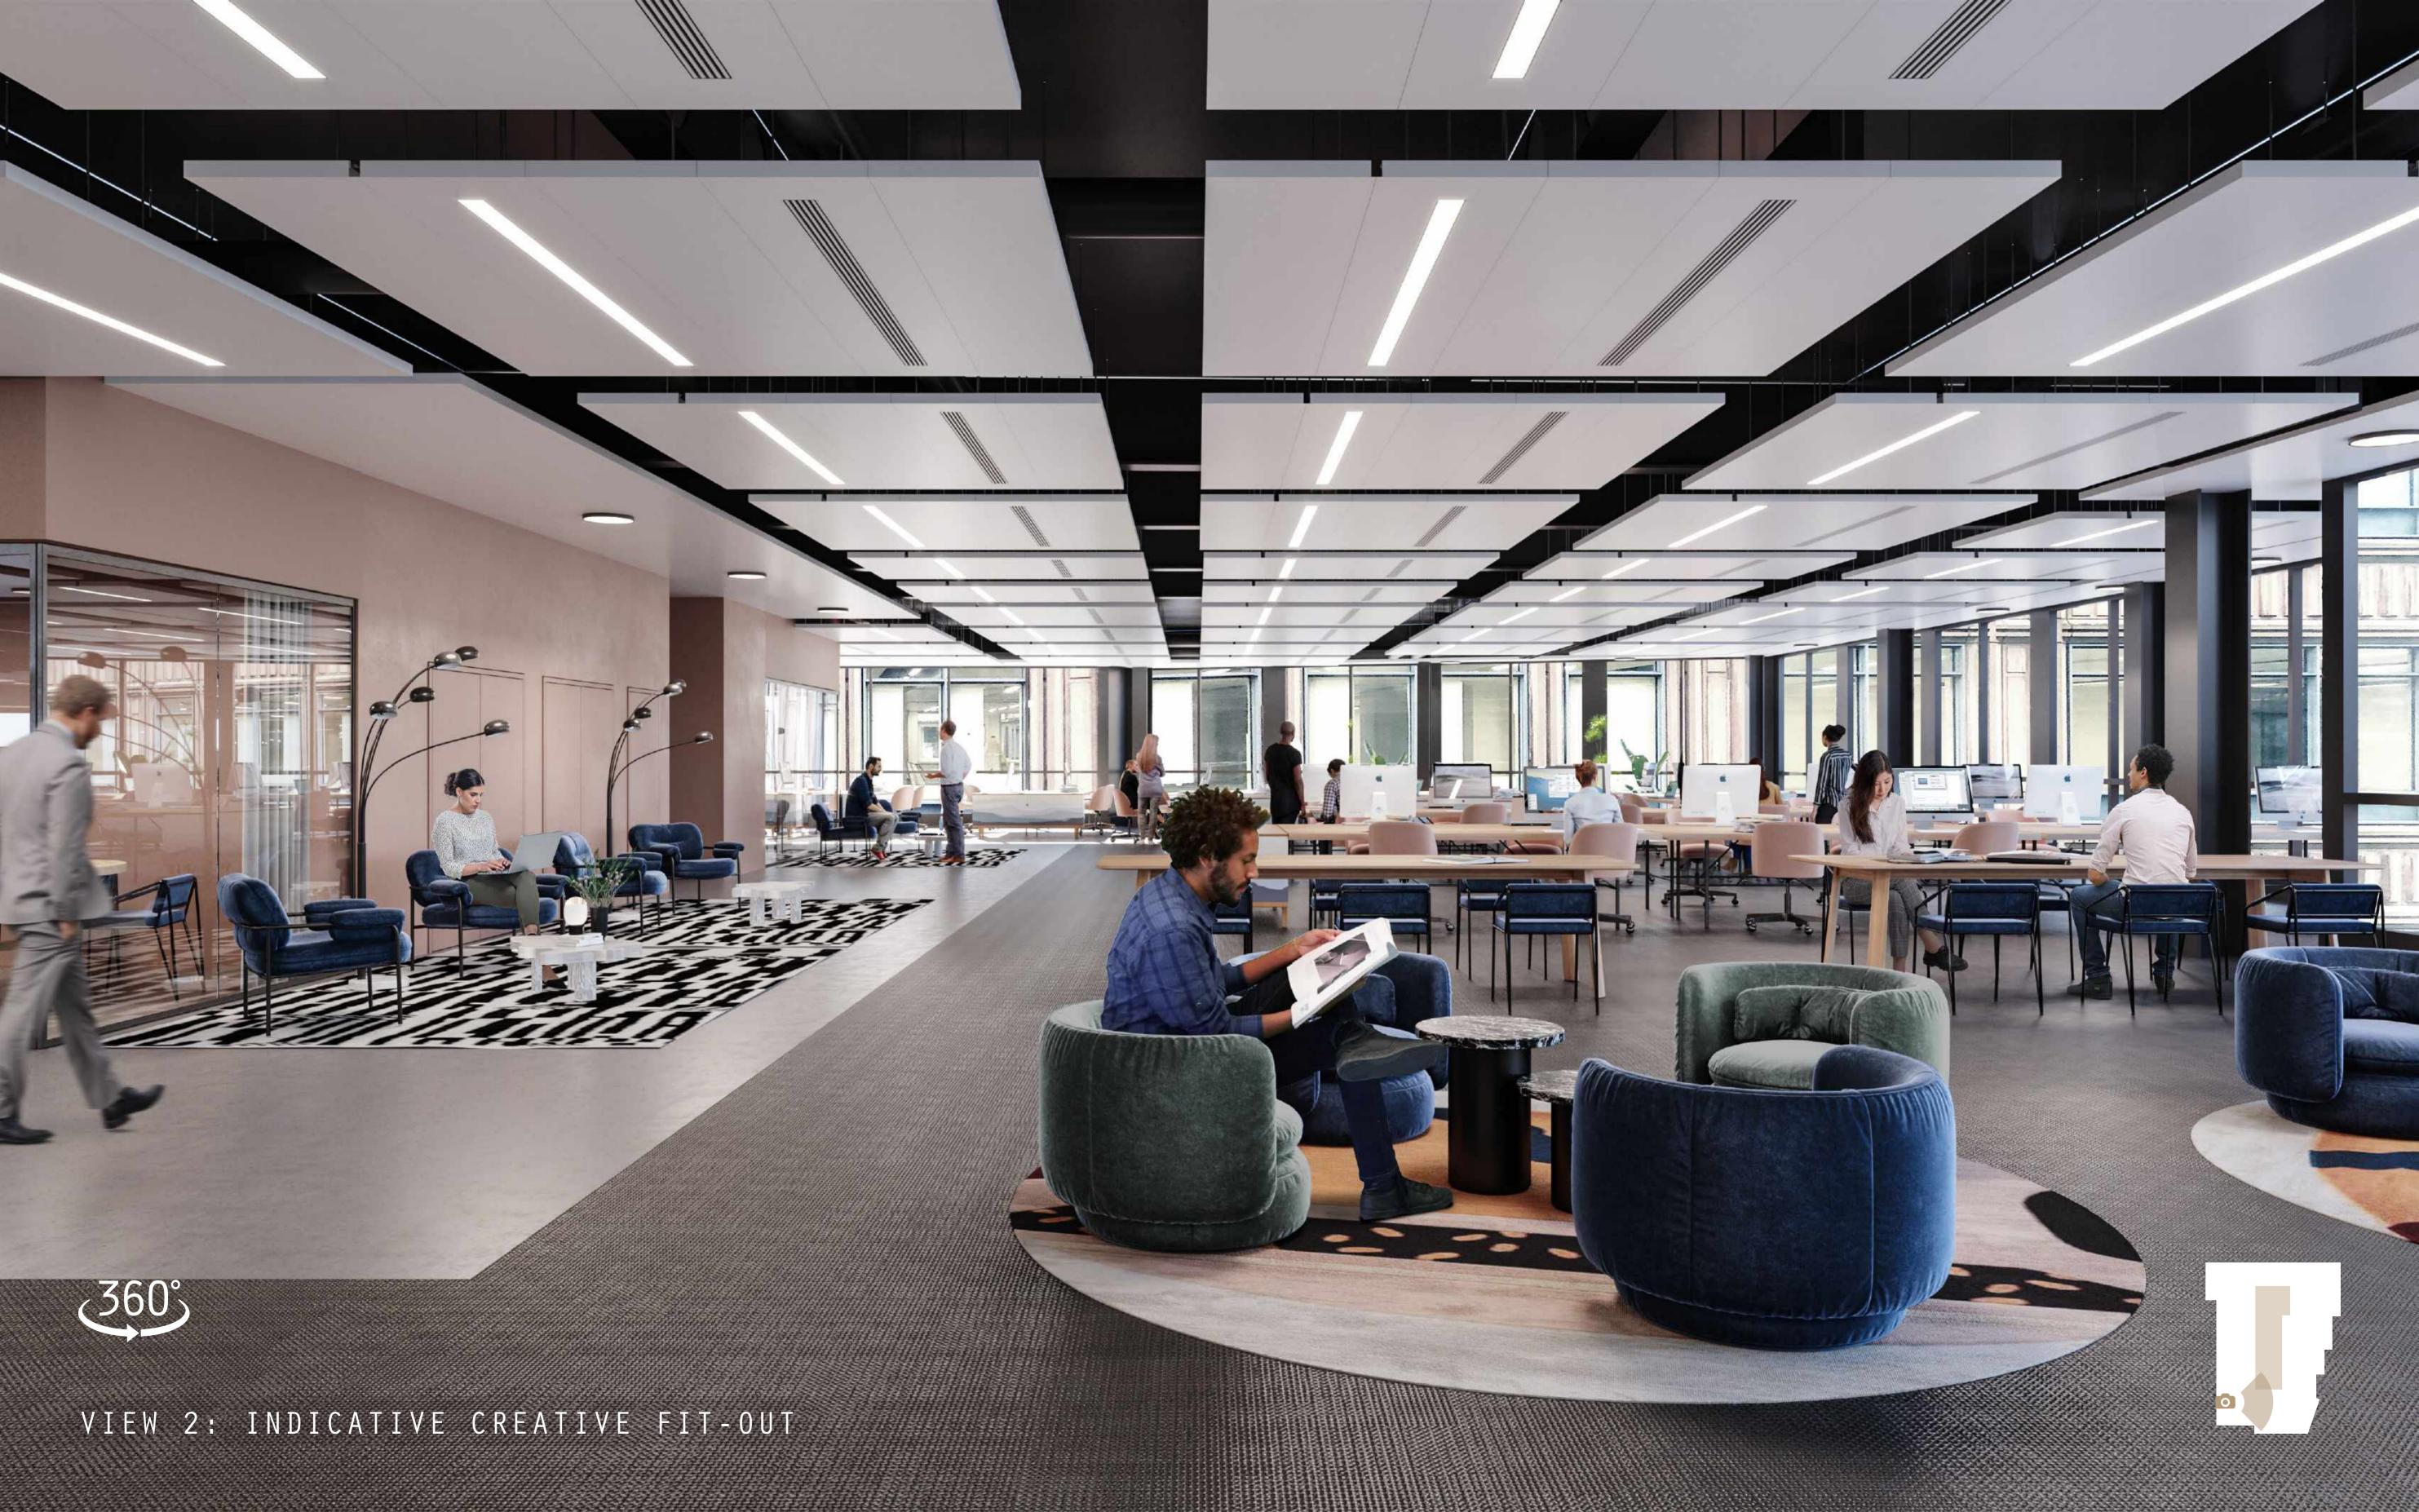

# AMENITY AND PUBLIC REALM

# TYPICAL UPPER FLOOR

NET INTERNAL AREA: 21,384 SQ.FT 1,986.6 SQ.M

UNAVAILABLE

MINDSPACE'S FIT-OUT AT NINE APPOLD