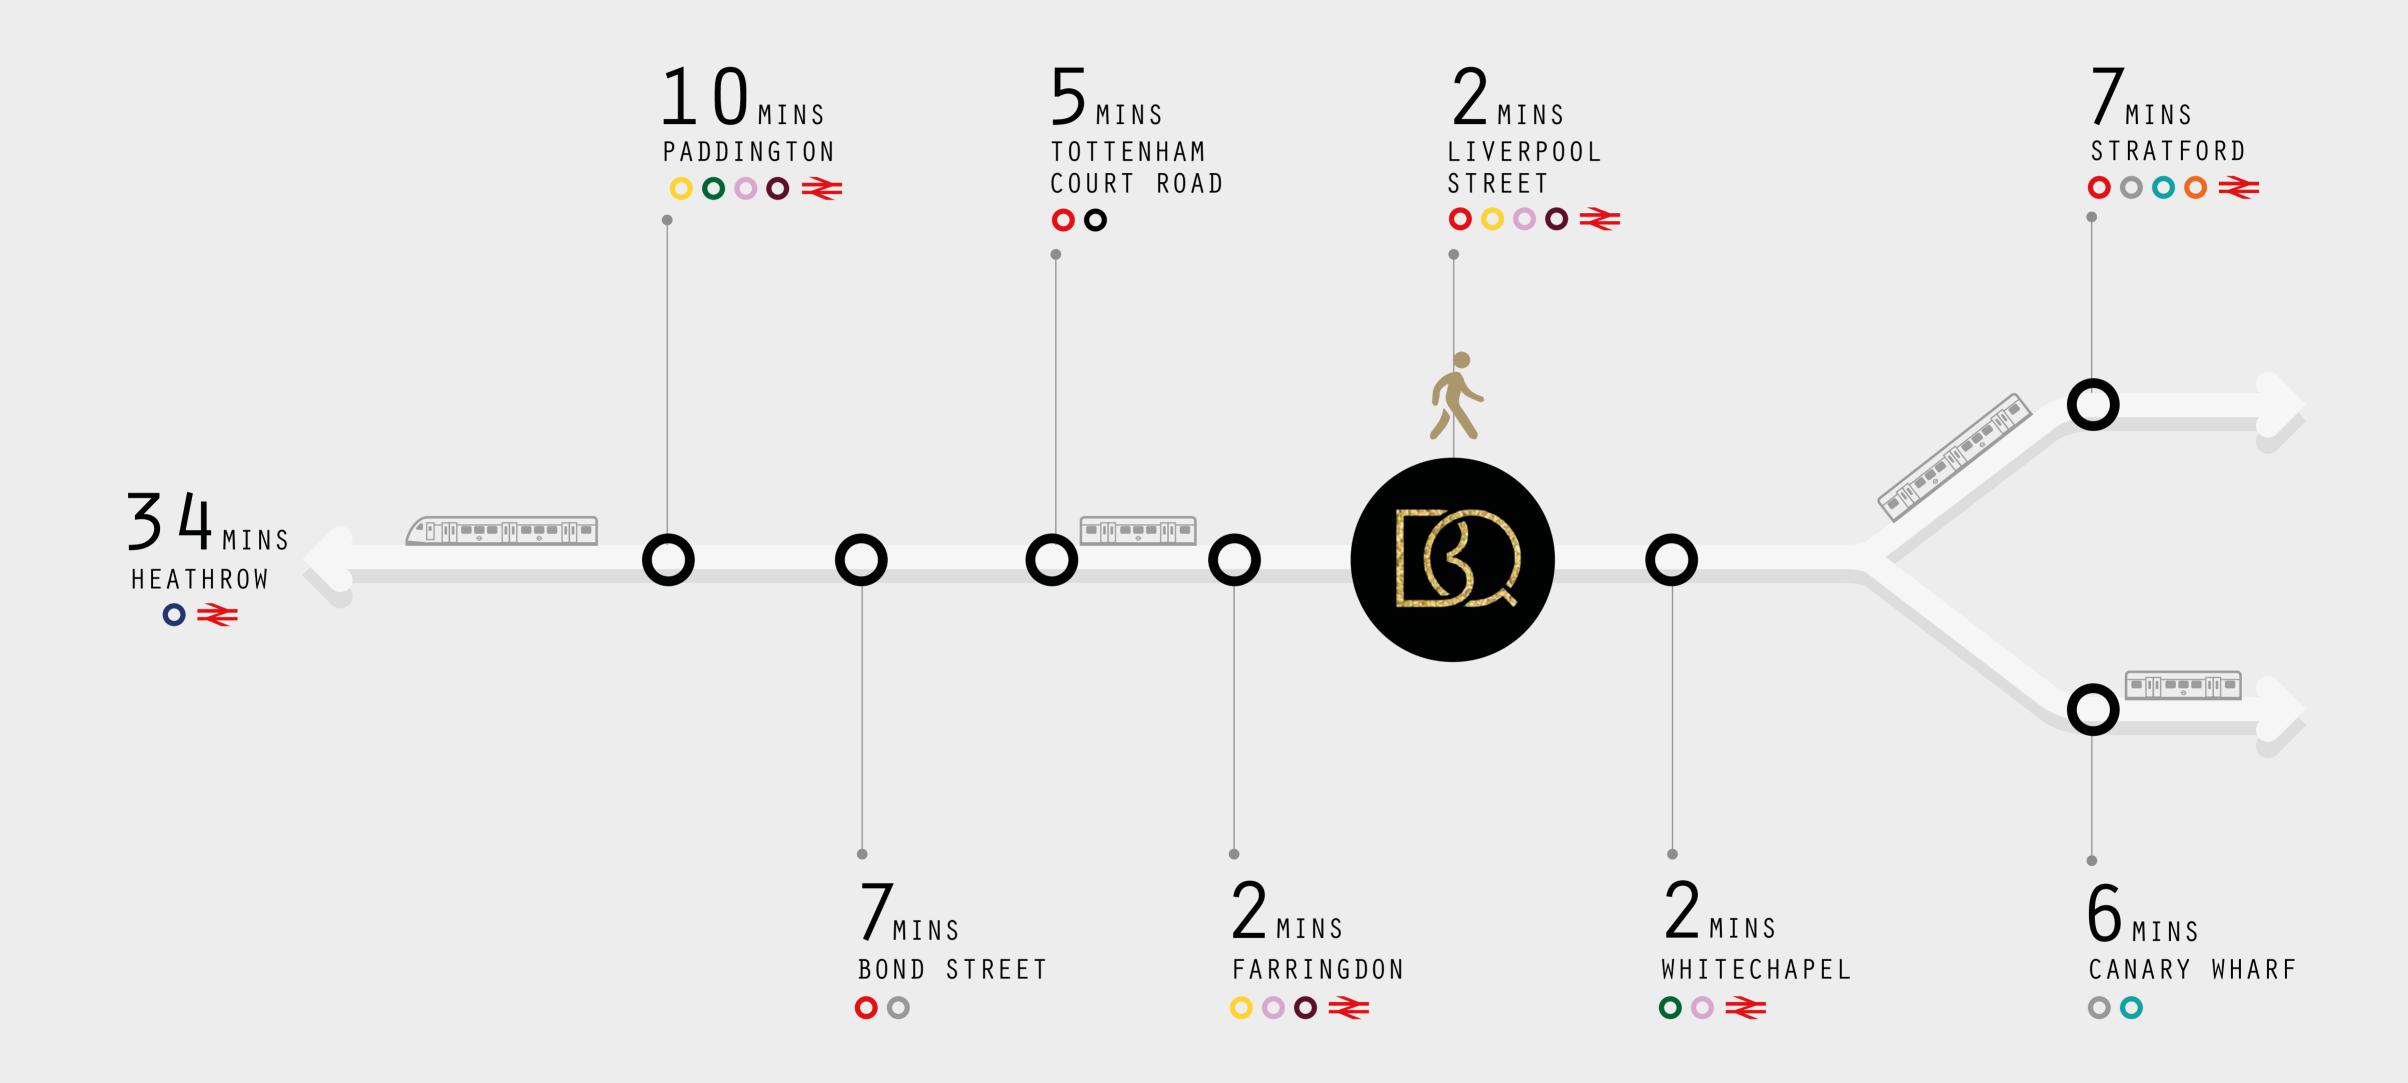

# AMAMIC Shored of Long

Perfectly positioned between the City and Shoreditch, Broadgate Quarter is located in one of London's most exciting and dynamic areas.

The building has unrivalled connectivity within the capital with easy access to Shoreditch High Street and Liverpool Street stations providing mainline, overground, Elizabeth Line and underground services.

### PERFECTLY CONNECTED

WALKING TIMES TO STATIONS

11 MINS TO

#### THE ELIZABETH LINE