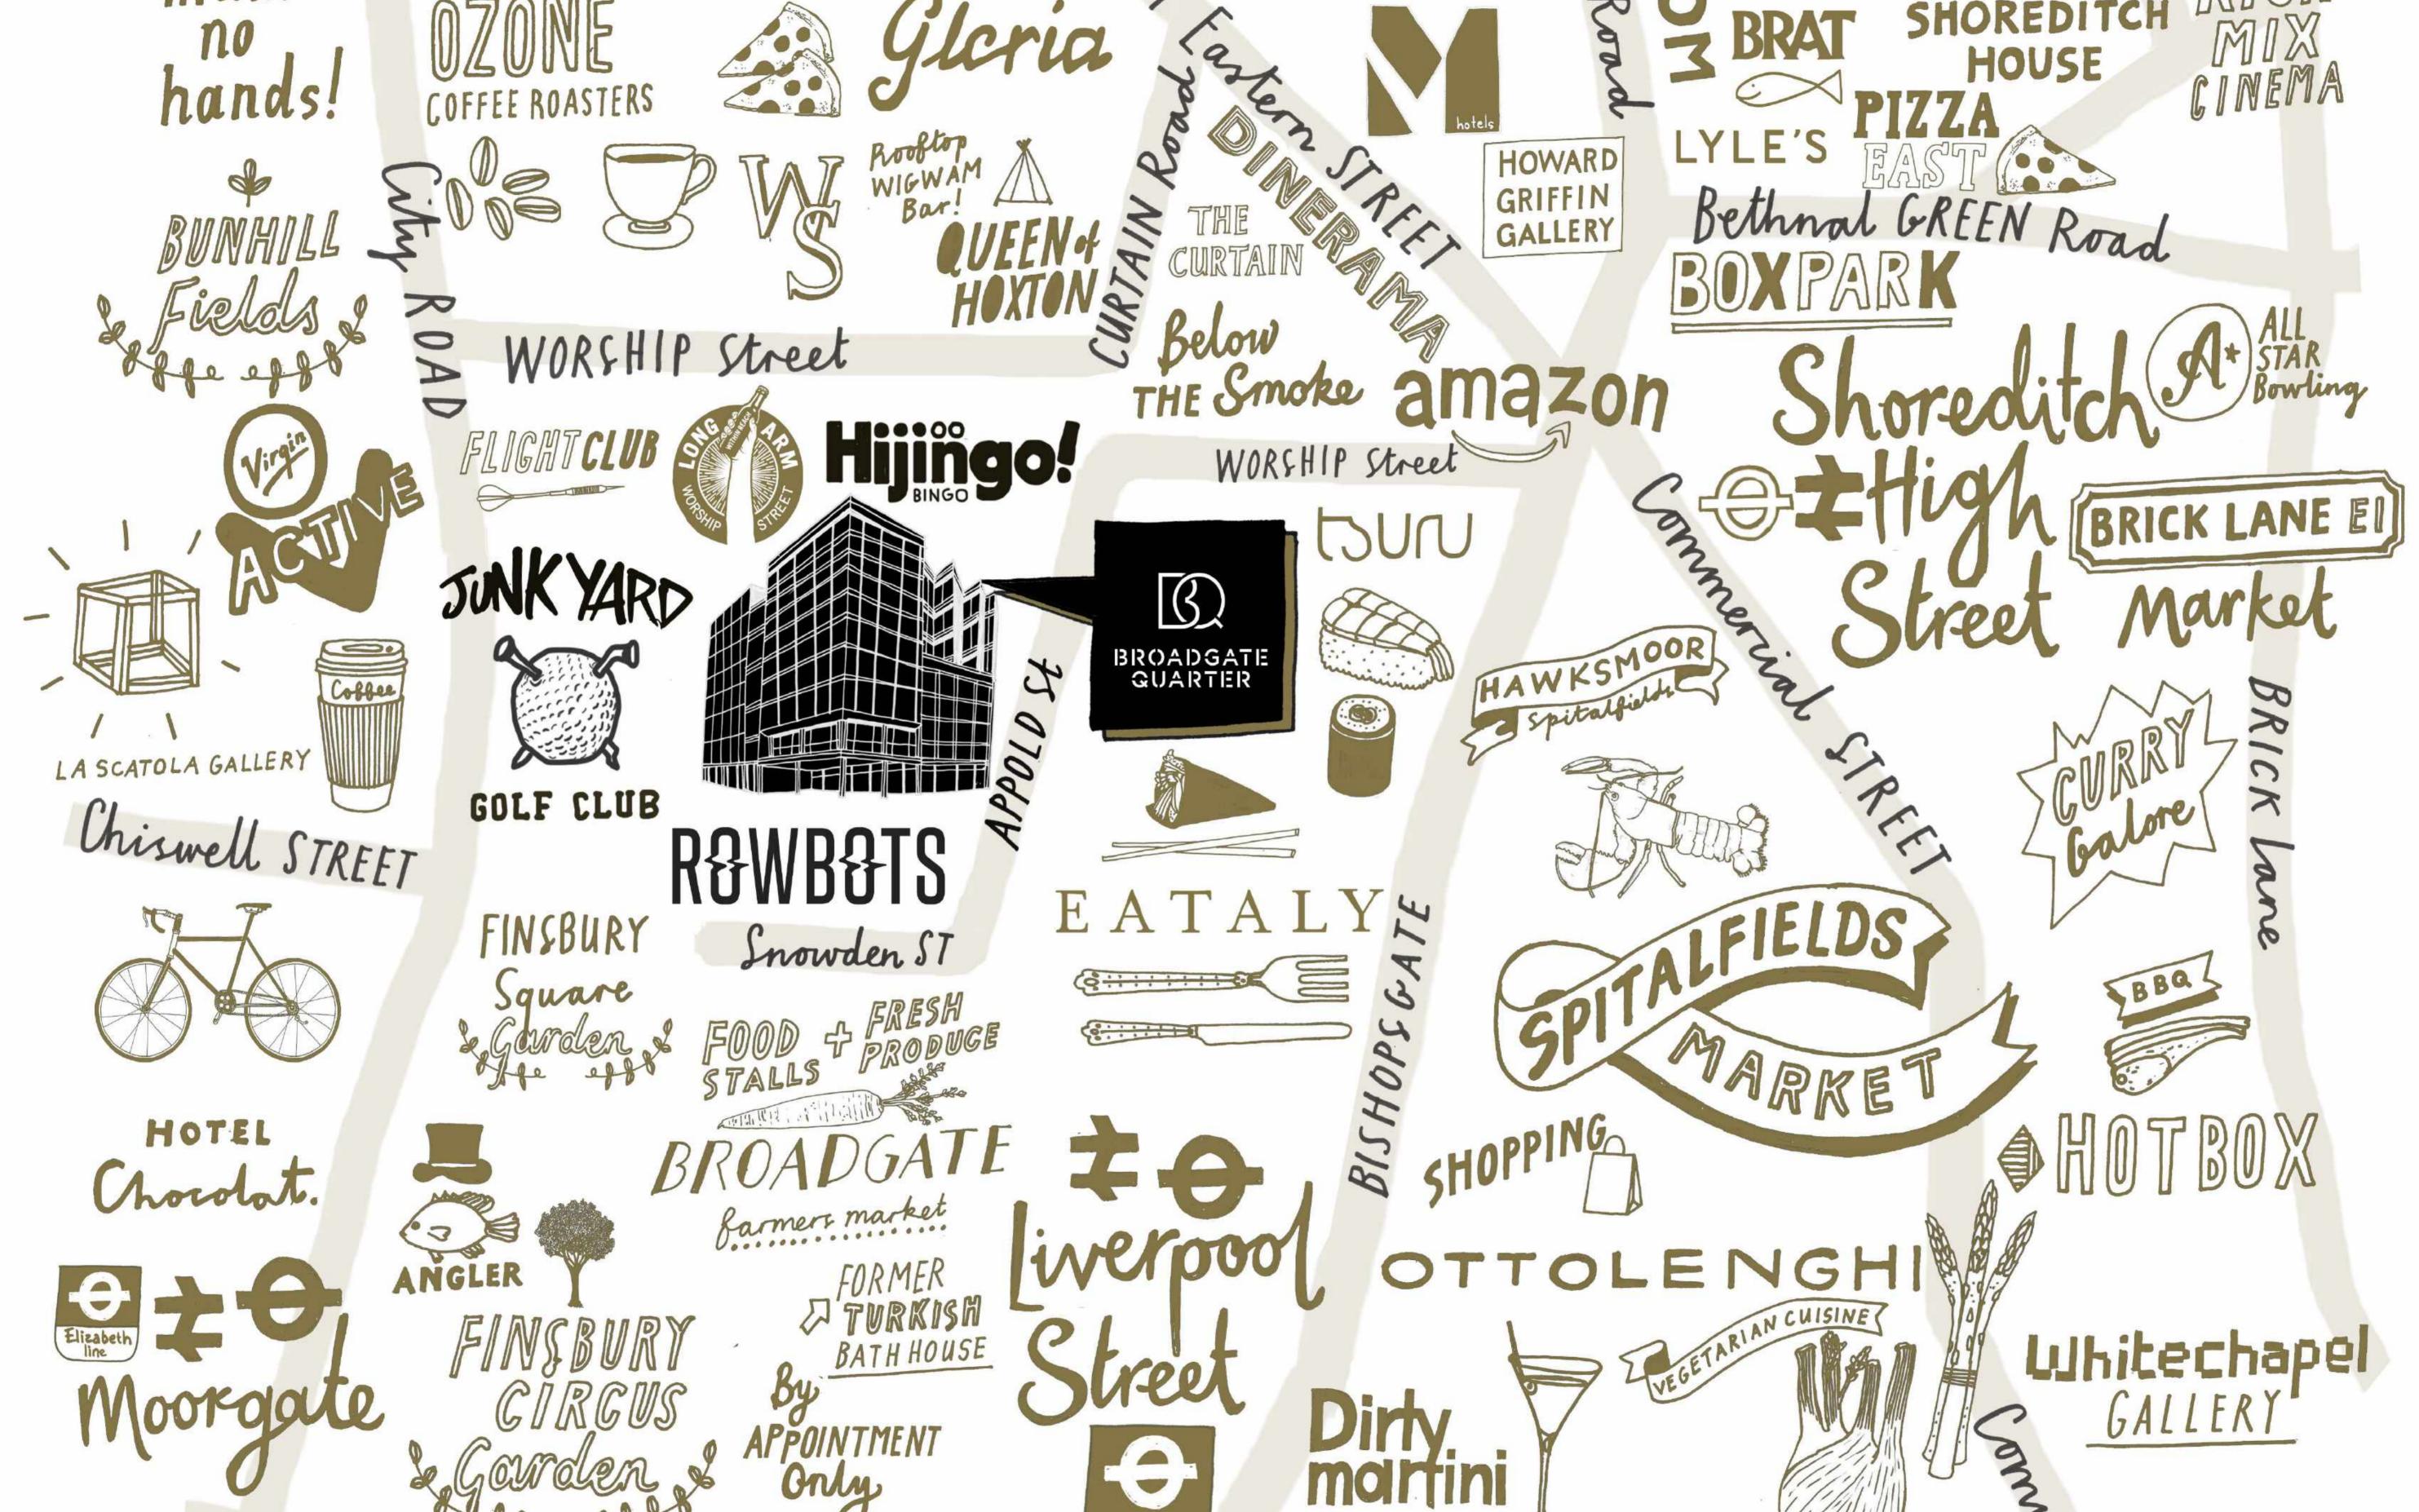

# AMAMIC Shored of Long

Perfectly positioned between the City and Shoreditch, Broadgate Quarter is located in one of London's most exciting and dynamic areas.

The building has unrivalled connectivity within the capital with easy access to Shoreditch High Street and Liverpool Street stations providing mainline, overground, Elizabeth Line and underground services.

Located alongside Amazon's new HQ, Adobe and We Are Social, the surrounding area is a thriving commercial hub that provides a wonderfully eclectic mix of cafés, bars, leisure and restaurants.

# AMENITY AND PUBLIC REALM