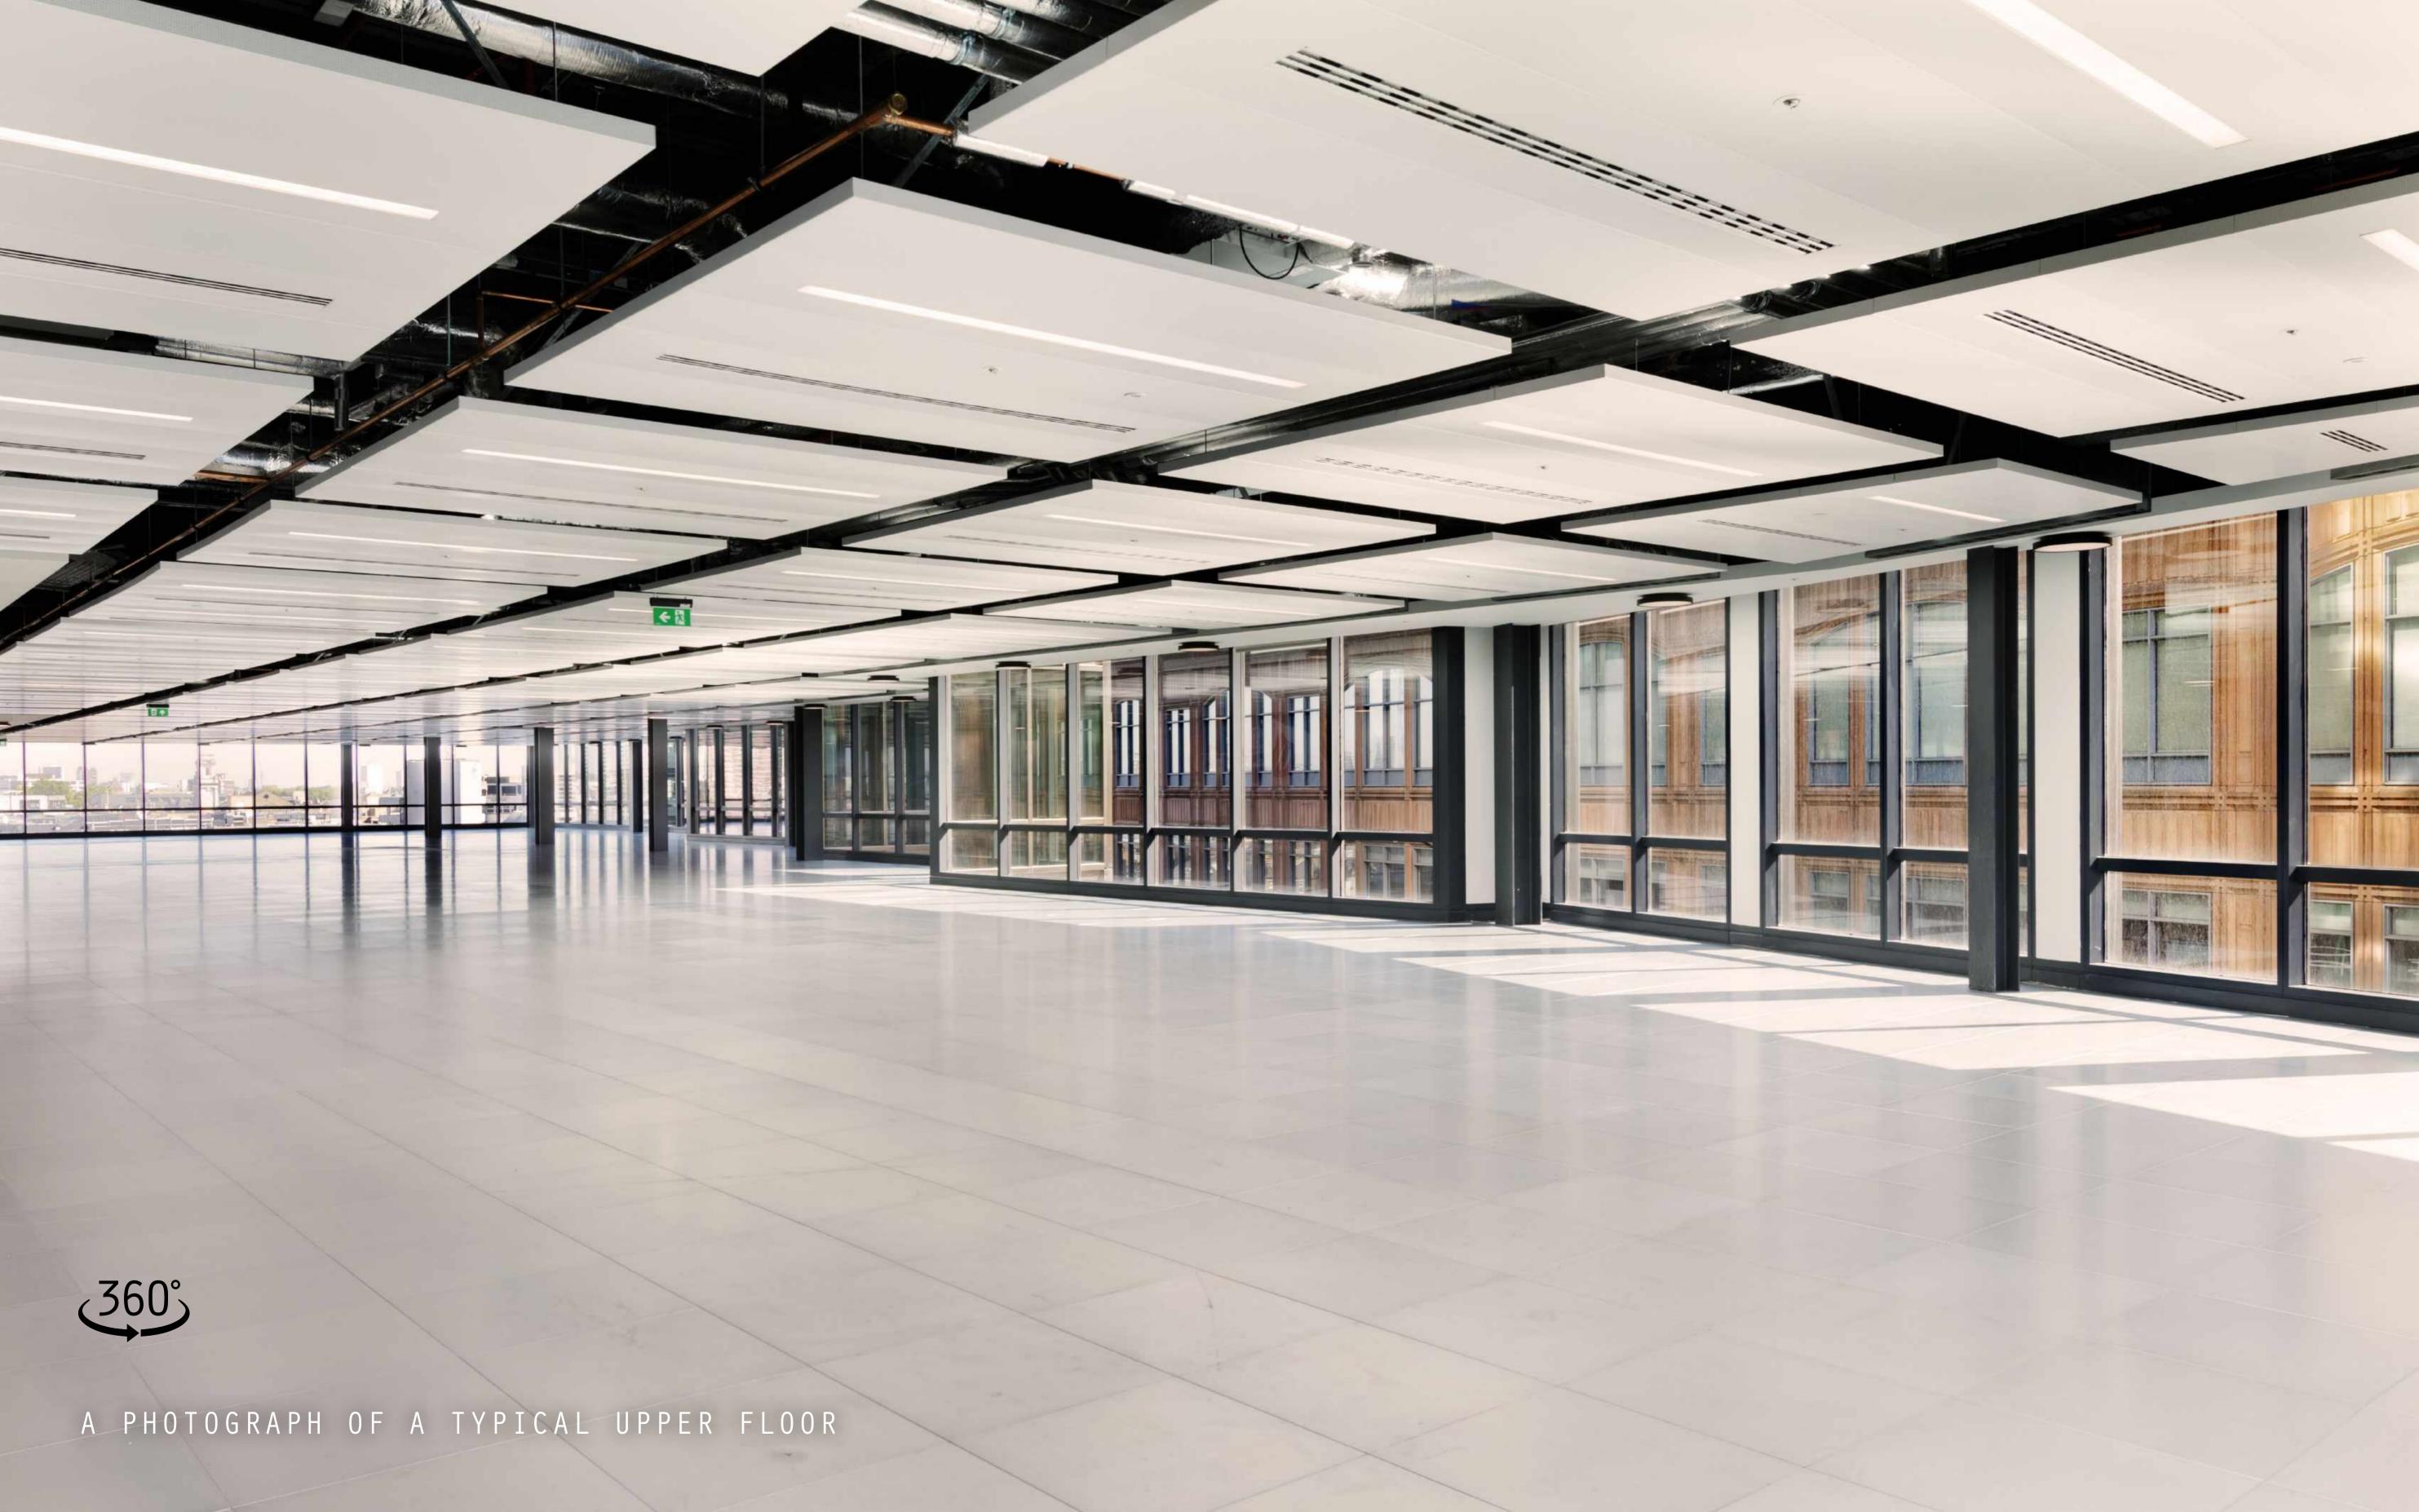

# TYPICAL UPPER FLOOR

NET INTERNAL AREA: 21,384 SQ.FT 1,986.6 SQ.M

UNAVAILABLE

MINDSPACE'S FIT-OUT AT NINE APPOLD