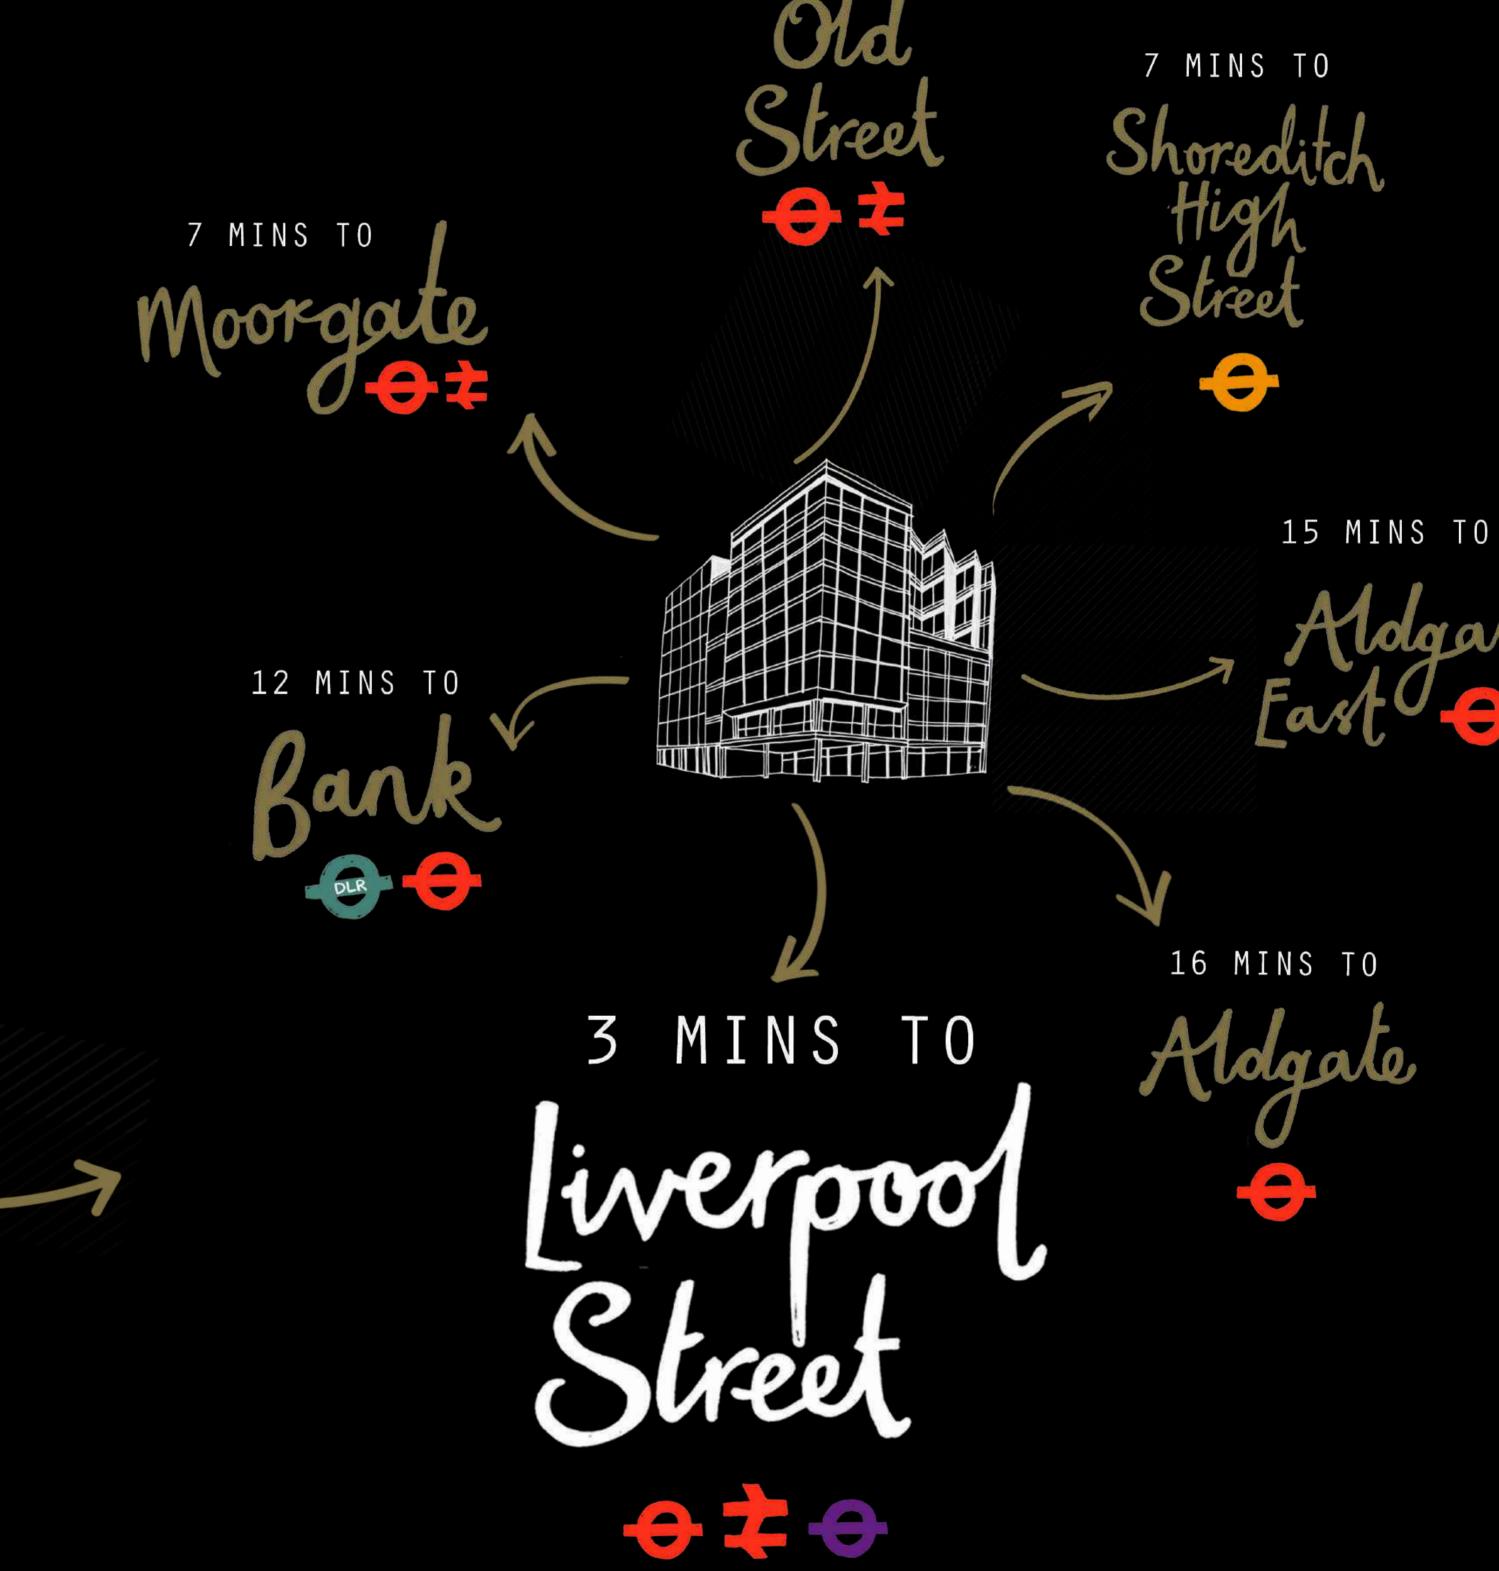

# AMAMIC Shored of Long

Perfectly positioned between the City and Shoreditch, Broadgate Quarter is located in one of London's most exciting and dynamic areas.

The building has unrivalled connectivity within the capital with easy access to Shoreditch High Street and Liverpool Street stations providing mainline, overground, Elizabeth Line and underground services.

### PERFECTLY CONNECTED

WALKING TIMES TO STATIONS

11 MINS TO