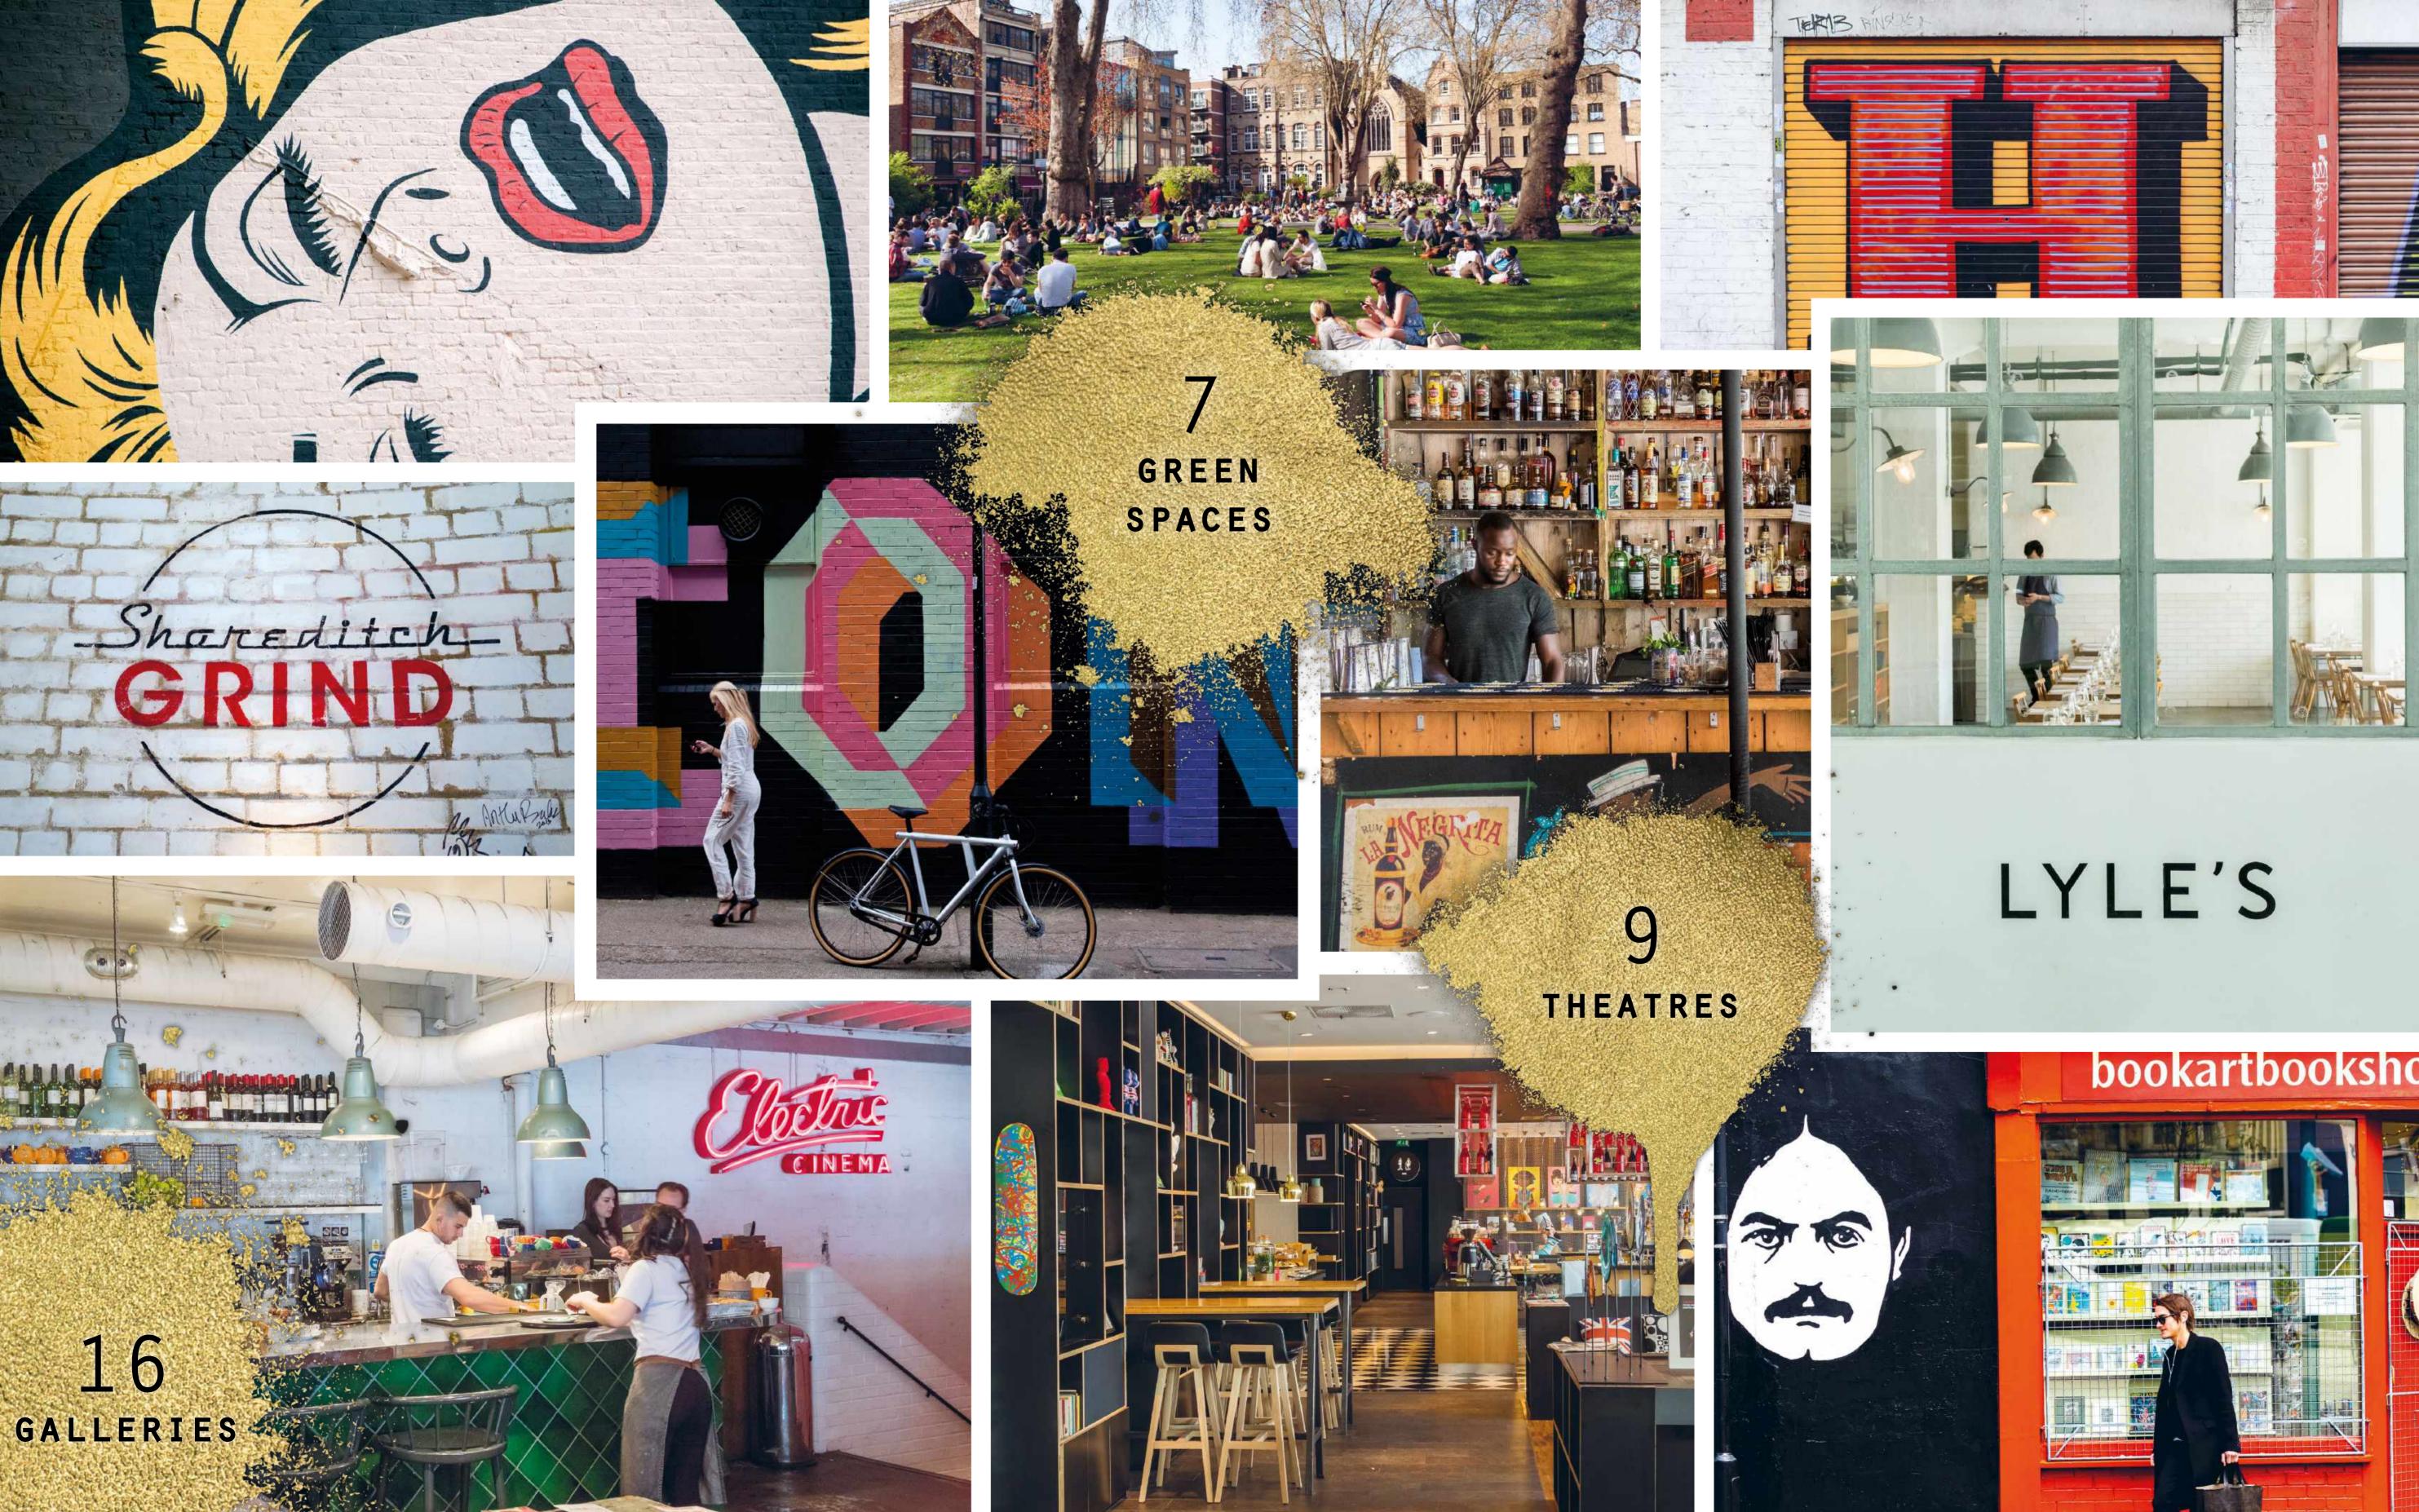

Located alongside Amazon's new HQ, Adobe and We Are Social, the surrounding area is a thriving commercial hub that provides a wonderfully eclectic mix of cafés, bars, leisure and restaurants.

# AMENITY AND PUBLIC REALM