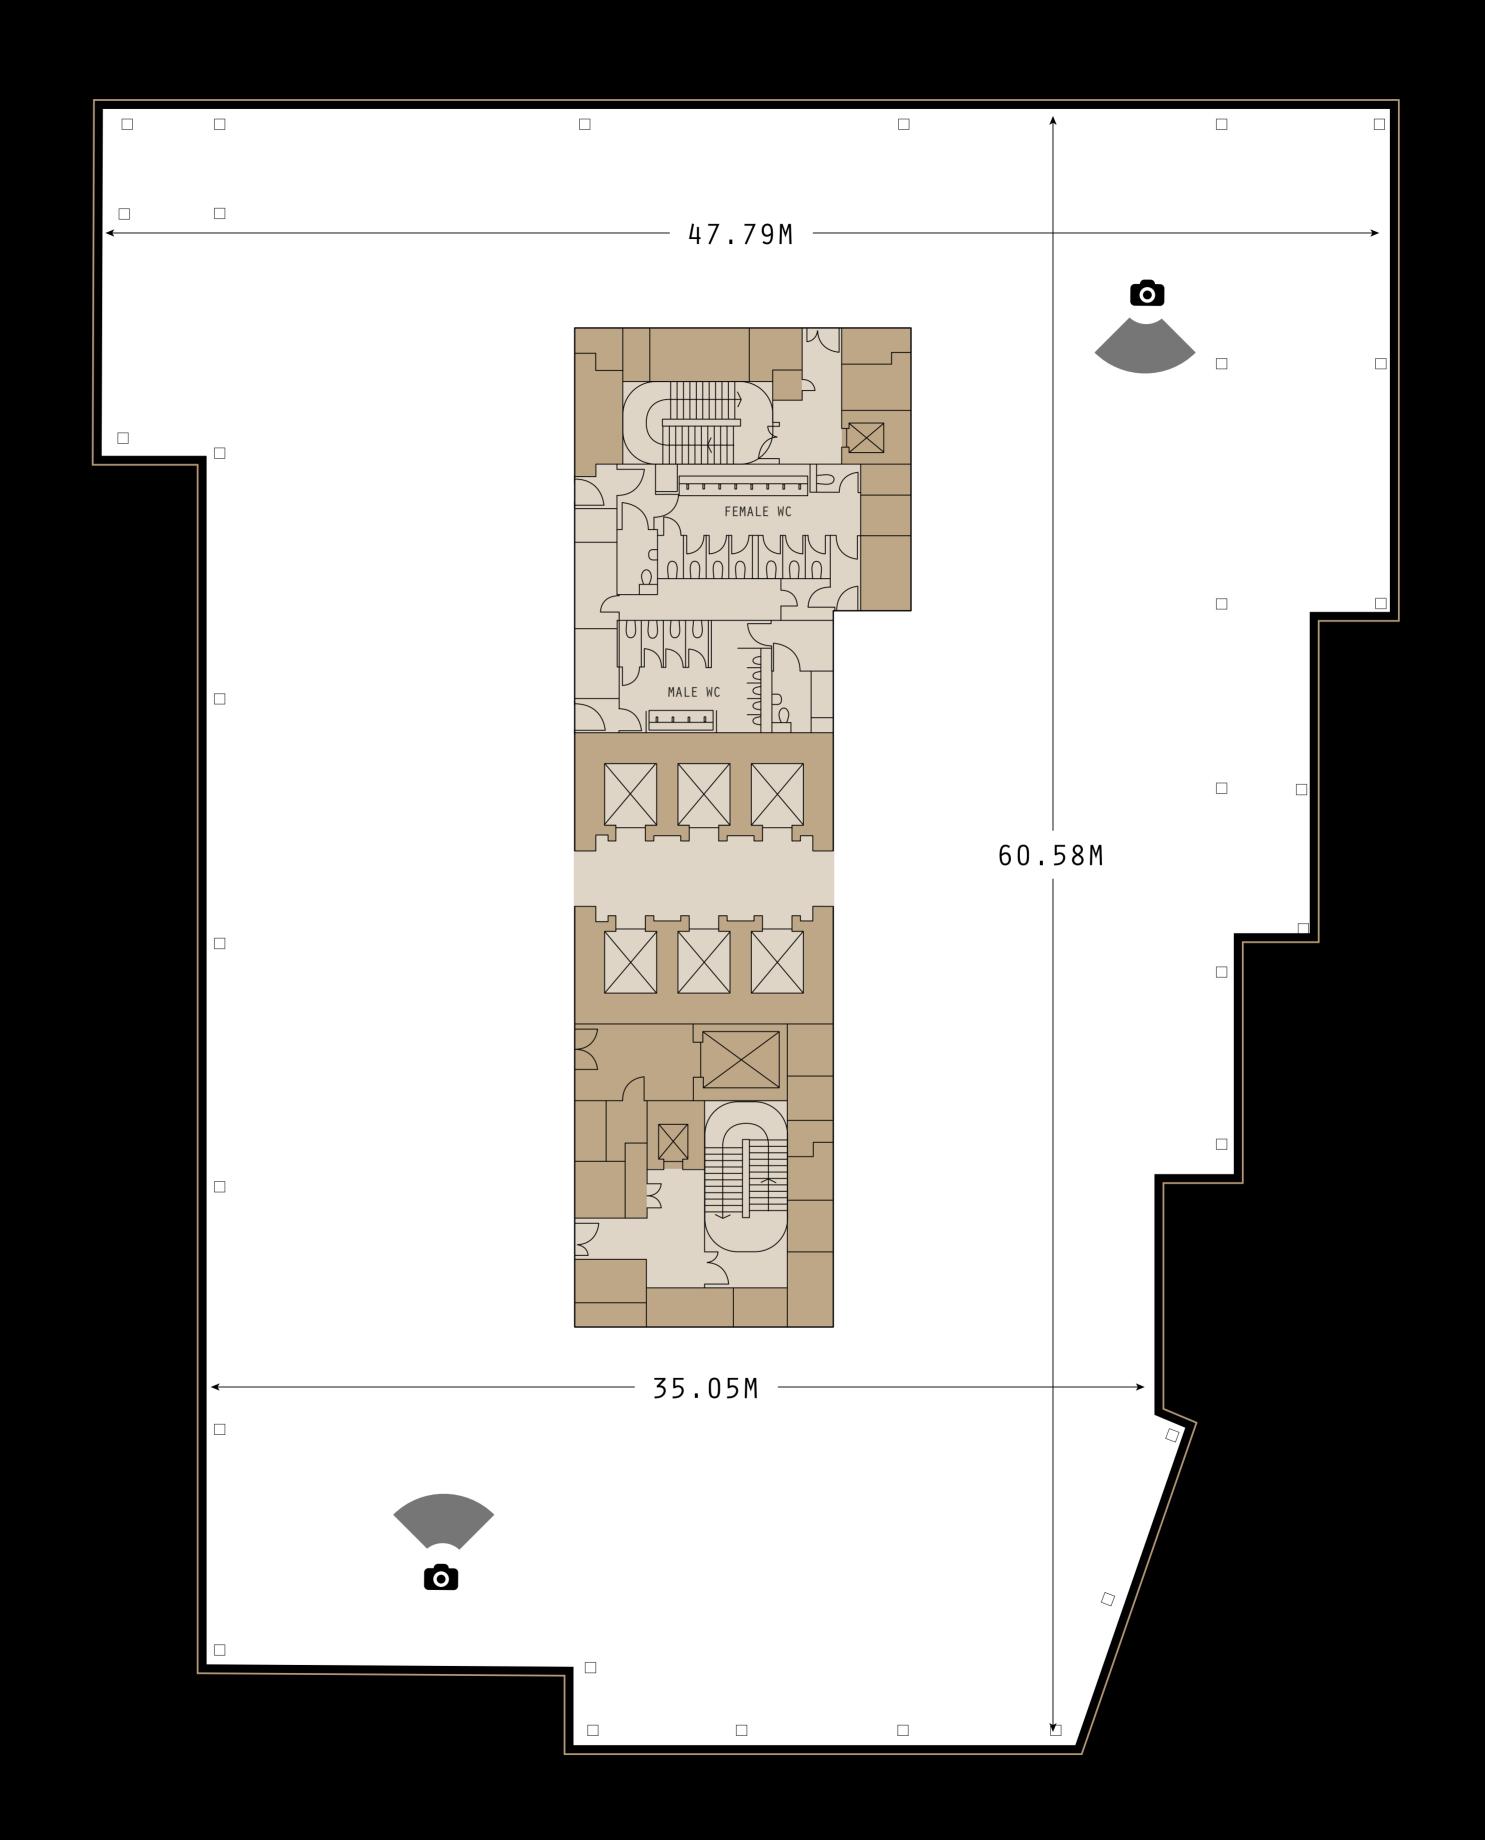

T H           | MINDSPACE                 |
| 9 T H           | MINDSPACE                 |
| FLOOR           | OFFICE AVAILABILITY       |

VIEW FLOORPLAN



# THE GREEN APPROACH



ESIK

ANNUAL COST SAVINGS THROUGH BOILER & WATER PUMP PROGRAMME



ANNUAL ENERGY
REDUCTION THROUGH
LED LIGHTING



EXTENSIVE RECYCLING PROGRAMME FOR FOOD WASTE, GLASS, CARDBOARD AND MIXED DRY RECYCLING



CYCLING SCORE PLATINUM



11170

ENERGY FROM RENEWABLE SOURCES



AWARDED THE GREEN APPLE ENVIRONMENTAL AWARD



NOMINATED FOR THE 2019 GREEN WORLD AWARDS



BOILER OPTIMISATION PROGRAMME TO REDUCE GAS CONSUMPTION



BROADGATE
GUARTER

# GROUND FLOOR

NET INTERNAL AREA:

4,161 SQ.FT

386.5 SQ.M

5.1M SLAB TO SLAB











# TYPICAL UPPER FLOOR



NET INTERNAL AREA: 21,384 SQ.FT 1,986.6 SQ.M

UNAVAILABLE























MINDSPACE'S FIT-OUT AT NINE APPOLD



#### SPECIFICATION HIGHLIGHTS







2X 1250KW
DEDICATED GENERATORS





17 SHOWERS



ON-SITE BARISTA



CYCLING SCORE PLATINUM



3.68M FLOOR TO SOFFIT HEIGHT 2.78M MIN. CEILING HEIGHT



#### CONTACT



DAN GAUNT

+44 (0)7818 008 981 | dan.gaunt@knightfrank.com

RORY PATON

+44 (0)7900 245 221 | rory.paton@knightfrank.com

NICK CODLING

+44 (0)7917 593 469 | nick.codling@knightfrank.com

#### BH<sub>2</sub>

SAM BOREHAM

+44 (0)7917 635 465 | samb@bh2.co.uk

JACK BEEBY

+44 (0)7841 802 097 | jackb@bh2.co.uk



#### BROADGATEQUARTER.COM

This proposal is believed to be correct at the date of publication but its accuracy is in no way guaranteed, neither does it form part of any contract. You should take all appropriate professional