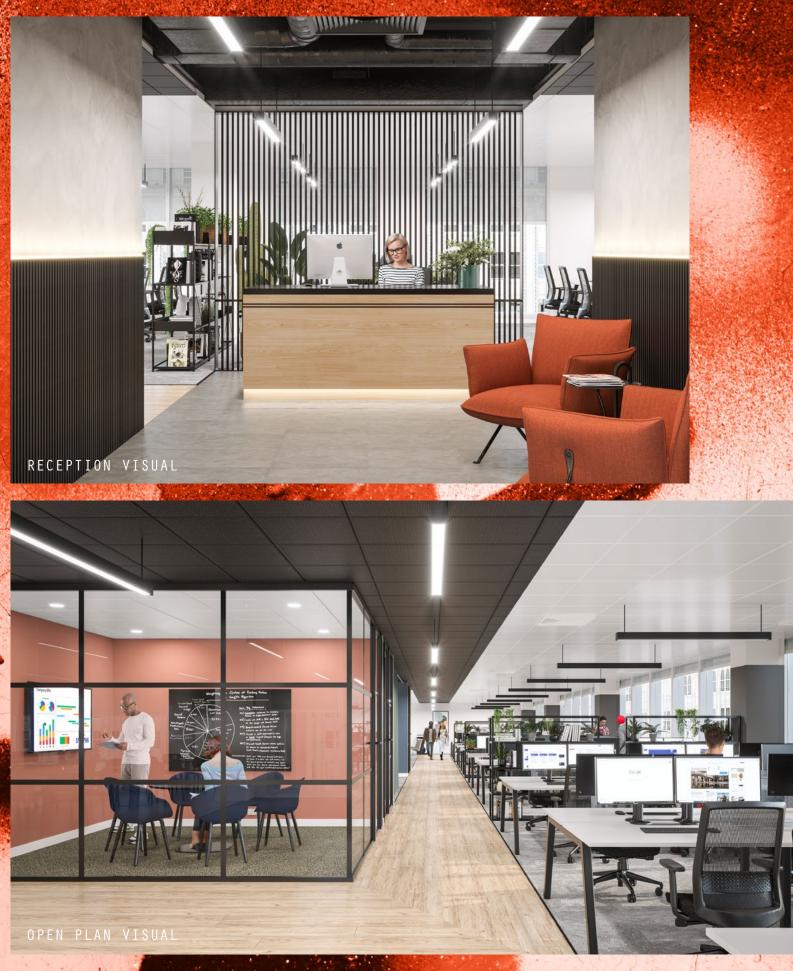

AGILE / BREAKOUT SPACES

01 WELCOME AREA

01 TEAPOINT

O1 BREAKOUT AREA

02 HIGH COLLAB TABLE

04 COLLAB SEATING

02 ZOOM ROOM

MEETING SPACE

01 10 PERSON

01 8 PERSON

02 6 PERSON

01 4 PERSON