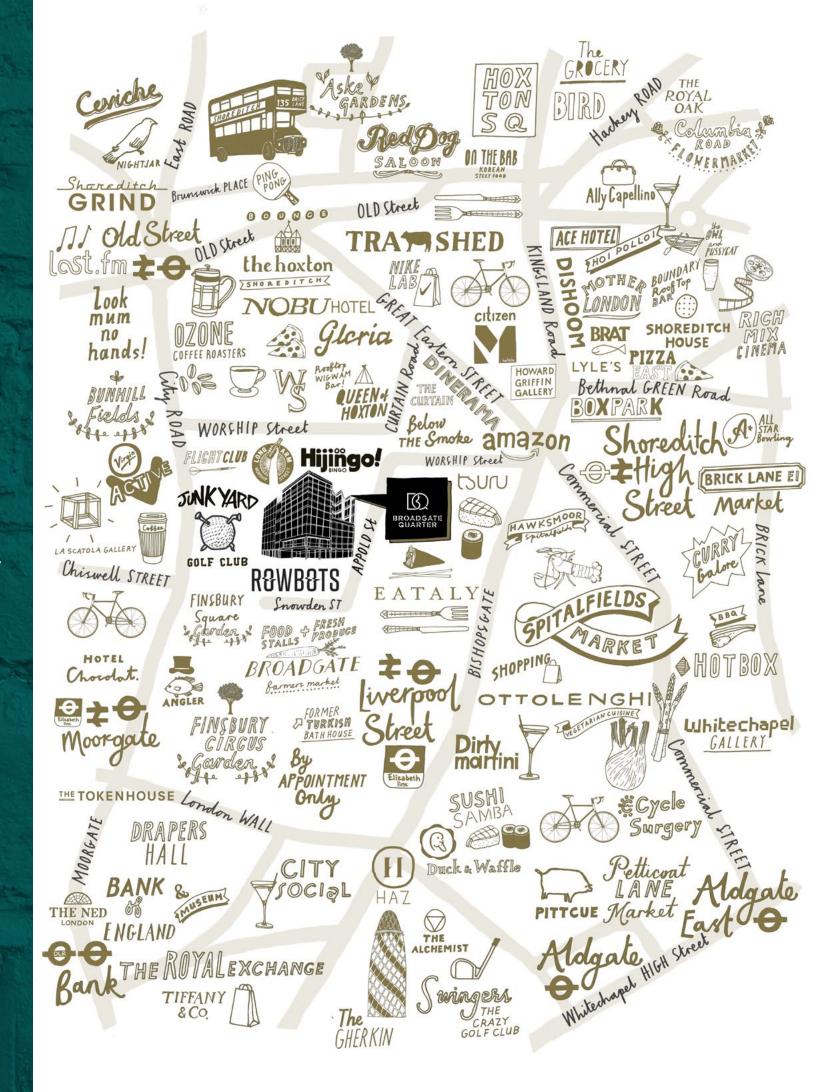

# AMMAMICARARTER

Perfectly positioned between the City and Shoreditch, Broadgate Quarter is located in one of London's most exciting and dynamic areas.

The building has unrivalled connectivity within the capital with easy access to Shoreditch High Street and Liverpool Street stations providing mainline, overground, Elizabeth Line and underground services.

Located alongside Amazon's new HQ,
Adobe and We Are Social, the surrounding
area is a thriving commercial hub that
provides a wonderfully eclectic mix of cafés,
bars, leisure and restaurants.

| PERFECTLY CONNECTED      | 汶       |                |
|--------------------------|---------|----------------|
| LIVERPOOL STREET 👄 😂     | 3 MINS  | <b>O</b> TUBE  |
| MOORGATE 😊 🗢             | 7 MINS  | ELIZABETH LINE |
| SHOREDITCH HIGH STREET 🔷 | 7 MINS  | OVERGROUND     |
| OLD STREET 👄 🗮           | 11 MINS | NATIONAL RAIL  |
| BANK 👄 👄                 | 12 MINS | <b>⊖</b> DLR   |
| ALDGATE EAST 👄           | 15 MINS |                |
| ALDGATE 👄                | 16 MINS |                |