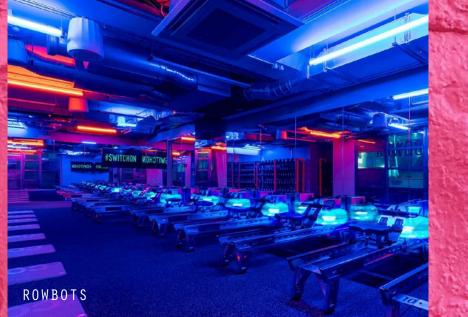

Located alongside Amazon's new HQ,
Adobe and We Are Social, the surrounding
area is a thriving commercial hub that
provides a wonderfully eclectic mix of cafés,
bars, leisure and restaurants.

| PERFECTLY CONNECTED      | 汶       |                |
|--------------------------|---------|----------------|
| LIVERPOOL STREET 👄 😂     | 3 MINS  | <b>O</b> TUBE  |
| MOORGATE 😊 🗢             | 7 MINS  | ELIZABETH LINE |
| SHOREDITCH HIGH STREET 🔷 | 7 MINS  | OVERGROUND     |
| OLD STREET 👄 🗮           | 11 MINS | NATIONAL RAIL  |
| BANK 👄 👄                 | 12 MINS | <b>⊖</b> DLR   |
| ALDGATE EAST 👄           | 15 MINS |                |
| ALDGATE 👄                | 16 MINS |                |