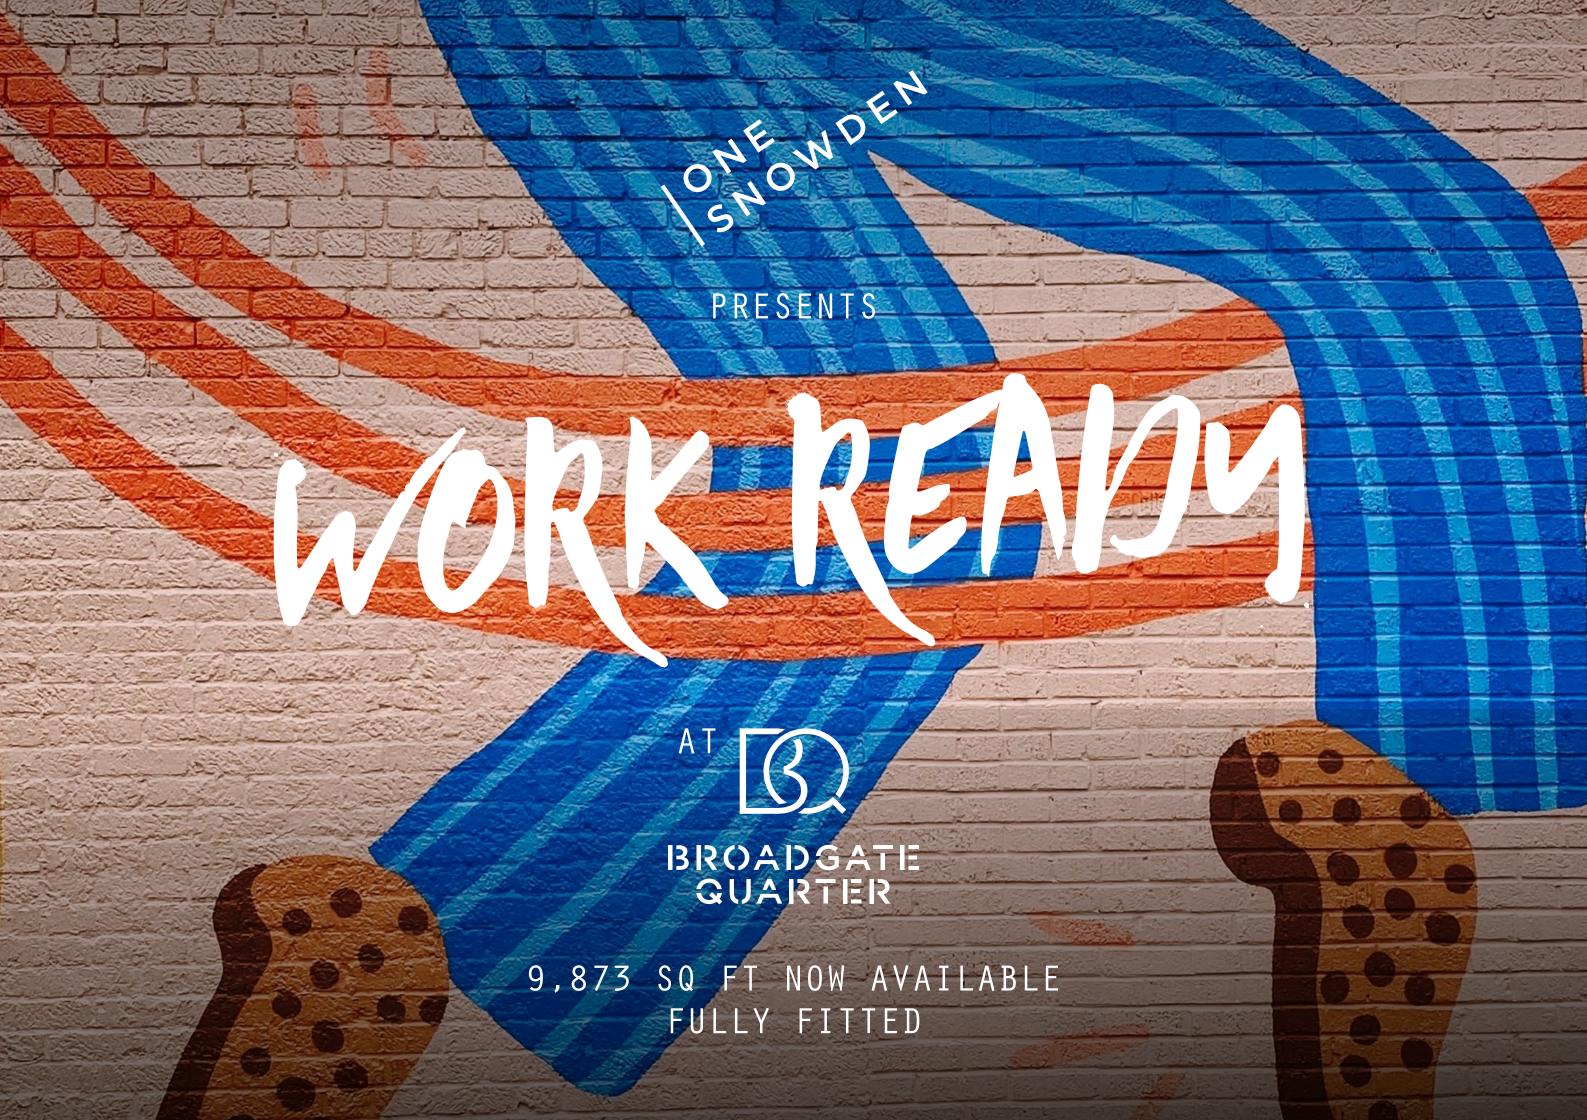

#### MAKE WORK WORTH TRAVELLING FOR

TAKE OCCUPATION FROM SEPTEMBER 2023

NET INTERNAL AREA:

9,873 SQ.FT

917.2 SQ.M

WORKSTATION DENSITY
1:10 | 102

102 DESKS (1400X800MM)

D2 PRIVATE OFFICE / MEETING SPACE