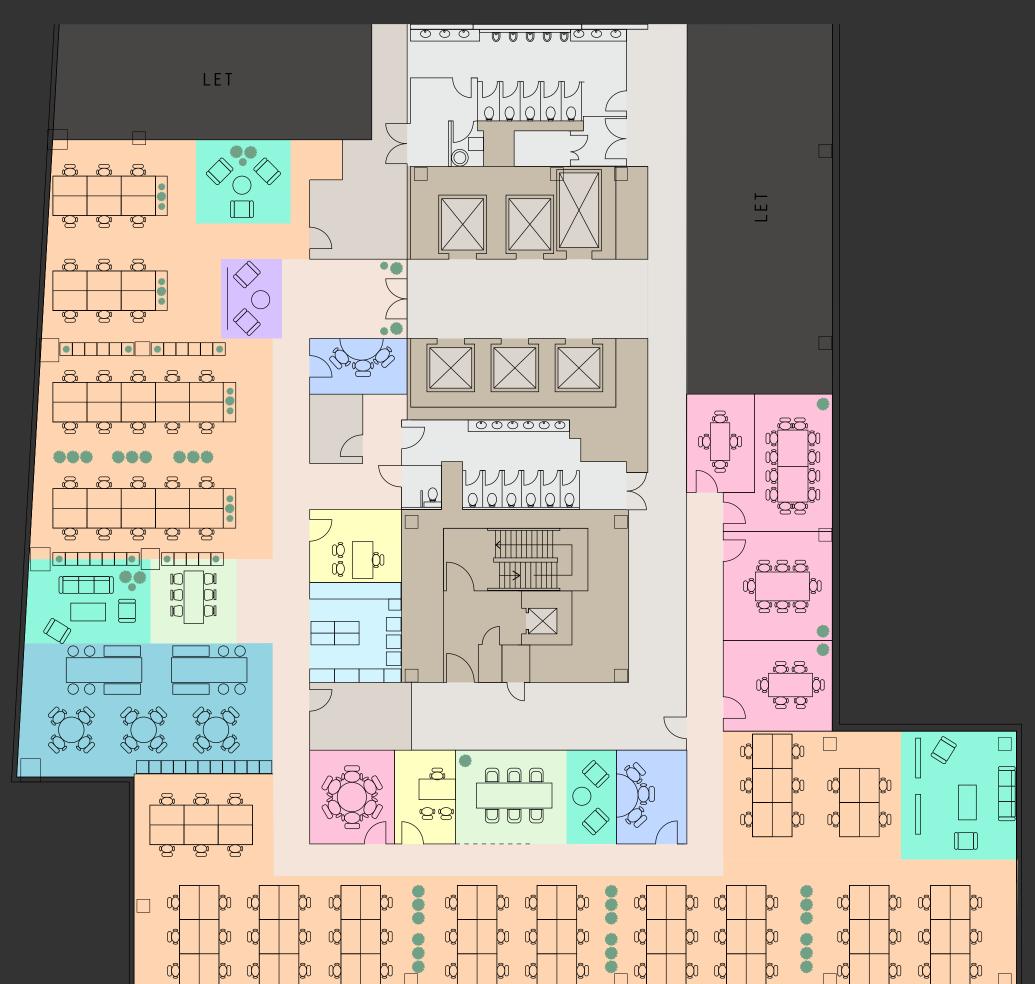

#### MAKE WORK WORTH TRAVELLING FOR

TAKE OCCUPATION FROM SEPTEMBER 2023

NET INTERNAL AREA:

9,873 SQ.FT

917.2 SQ.M

WORKSTATION DENSITY
1:10 | 102

102 DESKS (1400X800MM)

D2 PRIVATE OFFICE / MEETING SPACE

AGILE / BREAKOUT SPACES

01 WELCOME AREA

01 TEAPOINT

O1 BREAKOUT AREA

02 HIGH COLLAB TABLE

04 COLLAB SEATING

02 ZOOM ROOM

MEETING SPACE

01 10 PERSON

01 8 PERSON

02 6 PERSON

01 4 PERSON