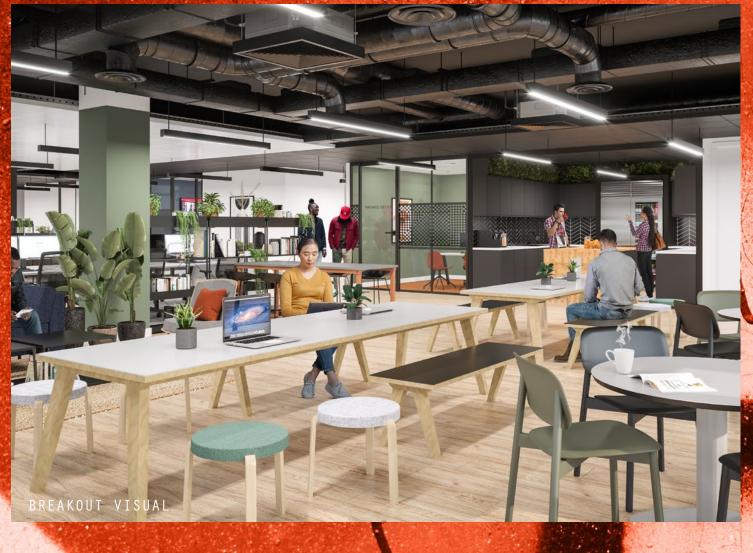

AGILE / BREAKOUT SPACES

01 WELCOME AREA

01 TEAPOINT

O1 BREAKOUT AREA

02 HIGH COLLAB TABLE

04 COLLAB SEATING

02 ZOOM ROOM

MEETING SPACE

01 10 PERSON

01 8 PERSON

02 6 PERSON

01 4 PERSON